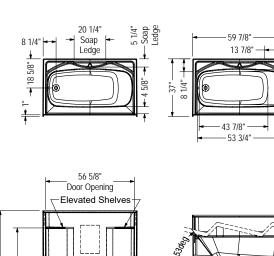

# TS-3660 alcove tub shower

Model number:

STANDARD

78 3/4" -

63 7/8"

ŝ

```
141227
```

**Dimensions:** 60'' x 36'' x 75''

Installation: Alcove

21 3/8" 23 3/4"

Ŧŧ

2 1/4

57"

#### **Dimensions:**

59 7/8 x 35 7/8 x 75 1/8 in. (1520 x 911 x 1930 mm)

#### Weight:

lbs - kg

**Bathing well:** 

44 X 21 3/8 in. (1118 X 543 mm)

#### Deep sump height:

14 1/2 in. - 368 mm