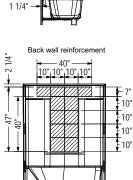

## **Options** (Visit our website for a complete list of our options)

| No          | Description                                                          |
|-------------|----------------------------------------------------------------------|
| ОРТ 20212-В | Back Wall reinforcement (one wall) for future grab bar installation  |
| OPT 20212-L | Left Wall reinforcement (one wall) for future grab bar installation  |
| OPT 20212-R | Right Wall reinforcement (one wall) for future grab bar installation |
| OPT 10172   | In-line heater (factory-installed)                                   |
| OPT 10174   | Pump position opposite standard position                             |

#### **Drain location:**

Left

Right

24"

REINFORCEMENT BACKING

Right wall reinforcement shown Left wall reinforcement symmetrical

> 30 1/8" 10" 10" 10"

> > **F**7"

10"

10"

10"

**t** 10"

10'

All dimensions are approximate. Structure measurements must be verified against the unit to ensure proper fit.

| Project:        |  |
|-----------------|--|
| Contractor:     |  |
| Representative: |  |
| Date:           |  |
| Tel:            |  |
| Notes:          |  |
|                 |  |