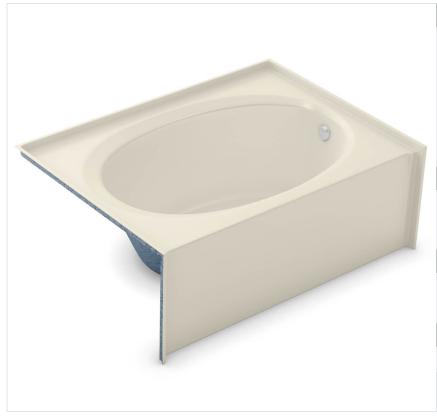

# **OVA-4260** alcove bathtub

**Model number:** 

141081

Dimensions: 60" x 42" x 21" Installation: Alcove Material: AcrylX™

# **OVA-4260** alcove bathtub

**Model number:** 

141081

Dimensions: 60" x 42" x 21" Installation: Alcove Material: AcrylX™

6-jet Homestead Collection OVA-4260L HMS (illustrated)

8-jet Bodywrap System OVA-4260L BWS (illustrated)

#### **Dimensions:**

60 x 42 x 21 in. (1524 x 1067 x 533 mm)