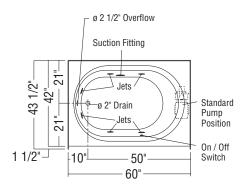

# **OVA-4260** alcove bathtub

**Model number:** 

141081

Dimensions: 60" x 42" x 21" Installation: Alcove Material: AcrylX™

# **OVA-4260** alcove bathtub

**Model number:** 

141081

Dimensions: 60" x 42" x 21" Installation: Alcove Material: AcrylX™

6-jet Homestead Collection OVA-4260L HMS (illustrated)

8-jet Bodywrap System OVA-4260L BWS (illustrated)

#### **Dimensions:**

60 x 42 x 21 in. (1524 x 1067 x 533 mm)

## Water capacity:

84 gallons - 318 liters

#### **Bathing well:**

42 X 26 1/2 in. (1067 X 673 mm)

#### Deep sump height:

19 1/2 in. - 495 mm

#### Deck width:

5 in. - 127 mm

#### **Drain location:**

Left

Right

All dimensions are approximate. Structure measurements must be verified against the unit to ensure proper fit.

| Project:        |
|-----------------|
| Contractor:     |
| Representative: |
| Date:           |
| Tel:            |
| Notes:          |
|                 |
|                 |