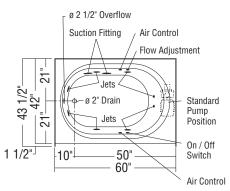

#### **Systems:**

<sup>ℵ</sup> Bodywrap

### **Options** (Visit our website for a complete list of our options)

| No          | Description                              |
|-------------|------------------------------------------|
| ☐ OPT 10172 | In-line heater (factory-installed)       |
| ☐ OPT 10174 | Pump position opposite standard position |
| OPT 20209   | Trim Kit for Bodywrap whirlpool system   |

# **OVA-4260** alcove bathtub

**Model number:** 

141081

Dimensions: 60" x 42" x 21" Installation: Alcove Material: AcrylX™

6-jet Homestead Collection OVA-4260L HMS (illustrated)

8-jet Bodywrap System OVA-4260L BWS (illustrated)

#### **Dimensions:**

60 x 42 x 21 in. (1524 x 1067 x 533 mm)

## Water capacity:

84 gallons - 318 liters

#### **Bathing well:**

42 X 26 1/2 in. (1067 X 673 mm)

#### Deep sump height:

19 1/2 in. - 495 mm

#### Deck width:

5 in. - 127 mm

#### **Drain location:**

Left

Right

All dimensions are approximate. Structure measurements must be verified against the unit to ensure proper fit.

| Project:        |
|-----------------|
| Contractor:     |
| Representative: |
| Date:           |
| Tel:            |
| Notes:          |
|                 |
|                 |