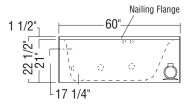

# **OVA-4260** alcove bathtub

**Model number:** 

141081

Dimensions: 60" x 42" x 21" Installation: Alcove Material: AcrylX™

# **OVA-4260** alcove bathtub

**Model number:** 

141081

Dimensions: 60" x 42" x 21" Installation: Alcove Material: AcrylX™

6-jet Homestead Collection OVA-4260L HMS (illustrated)

8-jet Bodywrap System OVA-4260L BWS (illustrated)

#### **Dimensions:**

60 x 42 x 21 in. (1524 x 1067 x 533 mm)

#### **Bathing well:**

42 X 26 1/2 in. (1067 X 673 mm)