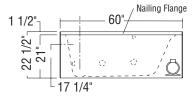

# **OVA-4260** alcove bathtub

**Model number:** 

141081

Dimensions: 60" x 42" x 21" Installation: Alcove Material: AcrylX™

# **OVA-4260** alcove bathtub

**Model number:** 

141081

Dimensions: 60" x 42" x 21" Installation: Alcove Material: AcrylX™

6-jet Homestead Collection OVA-4260L HMS (illustrated)

8-jet Bodywrap System OVA-4260L BWS (illustrated)

#### **Dimensions:**

60 x 42 x 21 in. (1524 x 1067 x 533 mm)

#### Deck width:

5 in. - 127 mm

#### **Drain location:**

Left

Right

All dimensions are approximate. Structure measurements must be verified against the unit to ensure proper fit.

| Project:        |
|-----------------|
| Contractor:     |
| Representative: |
| Date:           |
| Tel:            |
| Notes:          |
|                 |
|                 |