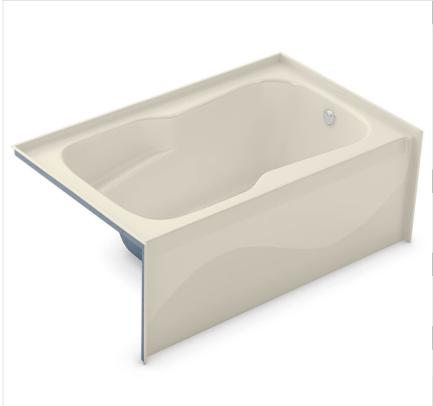

# SBA-3260 alcove bathtub

**Model number:** 

141079

Dimensions: 60" x 33" x 21" Installation: Alcove Material: AcrylX™

# SBA-3260 alcove bathtub

**Model number:** 

141079

**Dimensions:** 60" x 33" x 21"

**Installation:** Alcove

Material: AcrylX™

6-jet Homestead Collection SBA-3260L HMS (illustrated)

10-jet Bodywrap Collection SBA-3260L BWS (illustrated)