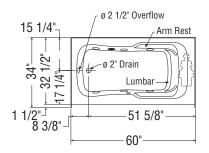

### **Dimensions:**

60 x 32 1/2 x 21 1/4 in. (1524 x 826 x 540 mm)

## Water capacity:

84 gallons - 318 liters

### Weight:

83 lbs - 37.64 kg

### **Bathing well:**

47 1/2 X 22 3/8 in. (1207 X 568 mm)

## Deep sump height:

19 1/2 in. - 495 mm

### **Deck width:**

5 in. - 127 mm

### **Drain location:**

Left

Right

All dimensions are approximate. Structure measurements must be verified against the unit to ensure proper fit.

|   | Project:        |
|---|-----------------|
|   | Contractor:     |
|   | Representative: |
|   | Date:           |
|   | Tel:            |
|   | Notes:          |
|   |                 |
| _ |                 |