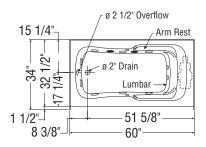

### **Dimensions:**

60 x 32 1/2 x 21 1/4 in. (1524 x 826 x 540 mm)

## Water capacity:

84 gallons - 318 liters

### Weight:

83 lbs - 37.64 kg

### **Bathing well:**

47 1/2 X 22 3/8 in. (1207 X 568 mm)

## Deep sump height:

19 1/2 in. - 495 mm

### **Deck width:**

5 in. - 127 mm

### **Drain location:**

Left

Right

All dimensions are approximate. Structure measurements must be verified against the unit to ensure proper fit.

|   | Project:        |
|---|-----------------|
|   | Contractor:     |
|   | Representative: |
|   | Date:           |
|   | Tel:            |
|   | Notes:          |
|   |                 |
| _ |                 |