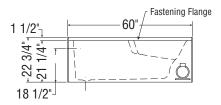

# SBA-3260 alcove bathtub

**Model number:** 

141079

Dimensions: 60" x 33" x 21" Installation: Alcove Material: AcrylX™

### **Dimensions:**

60 x 32 1/2 x 21 1/4 in. (1524 x 826 x 540 mm)