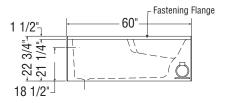

### **Dimensions:**

60 x 32 1/2 x 21 1/4 in. (1524 x 826 x 540 mm)

### **Bathing well:**

47 1/2 X 22 3/8 in. (1207 X 568 mm)

### **Deck width:**

5 in. - 127 mm