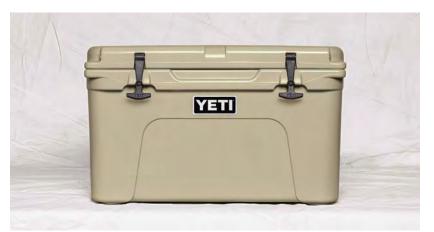

Design Extra-thick walls hold up to two inches of insulation for unmatched ice retention.



Rotomolded Construction

the core and virtually



commercial-grade polyurethane foam in the walls and lid makes

Certified PermaFrost™ Insulation **Bear-Resistant** Pressure-injected





Vortex™ Drain System
Leakproof, rugged, and designed
for quick and easy draining.

BearFoot™ Non-Slip Feet
Prevent sliding to keep your
YETI in place.



#### ROADIE® 20

OUTSIDE INSIDE\* HOLDS LENGTH: 19 1/4" LENGTH: 13" 14 CANS\*\* WIDTH: 13 3/4" 20 LBS. OF ICE\*\*\*

HEIGHT: 14 3/8"

WIDTH: 8 3/8" HEIGHT: 10"

CAPACITY COLORS





#### TUNDRA® 35

HOLDS OUTSIDE INSIDE\* LENGTH: 21" LENGTH: 14" 20 CANS\*\* WIDTH: 16" WIDTH: 9 1/2" 28 LBS. OF ICE\*\*\* HEIGHT: 15 ½" HEIGHT: 10"

**CAPACITY COLORS** 7.2 GAL.





#### TUNDRA® 45

OUTSIDE HOLDS INSIDE\* LENGTH: 25 ½" LENGTH: 18 3/8" 26 cans\*\* 35 LBS. OF ICE\*\*\* WIDTH: 16" WIDTH: 9 1/2" HEIGHT: 15 ½" HEIGHT: 9 7/8"

**CAPACITY** 9.4 GAL.



# YETI

#### TUNDRA® 50

CAPACITY 11.8 GAL.

OUTSIDE INSIDE\* HOLDS LENGTH: 16 <sup>5</sup>/<sub>8</sub>" 32 CANS\*\* LENGTH: 24" WIDTH: 17 3/8" WIDTH: 10 5/8" 47 LBS. OF ICE\*\*\* HEIGHT: 12 1/8" HEIGHT: 18 1/8"

### **COLORS**

#### TUNDRA® 65

OUTSIDE INSIDE\* HOLDS LENGTH: 23 3/8" 39 CANS\*\* LENGTH: 30 ½" WIDTH: 17 ½" WIDTH: 10 3/4" 56 LBS. OF ICE\*\*\* HEIGHT: 16" HEIGHT: 10 1/8"

CAPACITY 14.3 GAL.

COLORS





#### TUNDRA® 75

OUTSIDE INSIDE\* HOLDS LENGTH: 26" 50 CANS\*\* LENGTH: 33 1/4" WIDTH: 18" WIDTH: 11 1/8" 66 LBS. OF ICE\*\*\* HEIGHT: 18" HEIGHT: 12"

CAPACITY

18.7 GAL.

COLORS



#### TUNDR