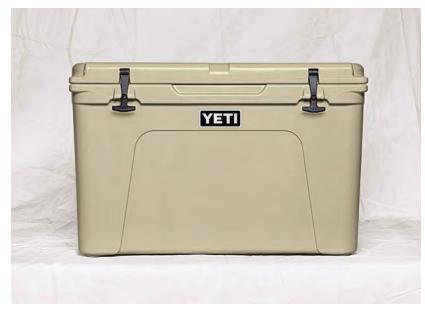

>/<sub>8</sub>" 32 CANS\*\* LENGTH: 24" WIDTH: 17 3/8" WIDTH: 10 5/8" 47 LBS. OF ICE\*\*\* HEIGHT: 12 1/8" HEIGHT: 18 1/8"

### **COLORS**

#### TUNDRA® 65

OUTSIDE INSIDE\* HOLDS LENGTH: 23 3/8" 39 CANS\*\* LENGTH: 30 ½" WIDTH: 17 ½" WIDTH: 10 3/4" 56 LBS. OF ICE\*\*\* HEIGHT: 16" HEIGHT: 10 1/8"

CAPACITY 14.3 GAL.

COLORS





#### TUNDRA® 75

OUTSIDE INSIDE\* HOLDS LENGTH: 26" 50 CANS\*\* LENGTH: 33 1/4" WIDTH: 18" WIDTH: 11 1/8" 66 LBS. OF ICE\*\*\* HEIGHT: 18" HEIGHT: 12"

CAPACITY

18.7 GAL.

COLORS



#### TUNDRA® 105

OUTSIDE INSIDE\* HOLDS LENGTH: 30 ½" LENGTH: 23" 59 CANS\*\* 92 LBS. OF ICE\*\*\* WIDTH: 19 ½" WIDTH: 12 ½" HEIGHT: 14 1/4" HEIGHT: 20"

CAPACITY

21.8 GAL.



\*INSIDE MEASUREMENTS ARE AT NARROWEST POINT \*\*USING A 2:1 ICE-TO-CAN RATIO \*\*\*WHEN STORING ICE ONLY



YETICOOLERS.COM 13 12 BUILT FOR THE WILD