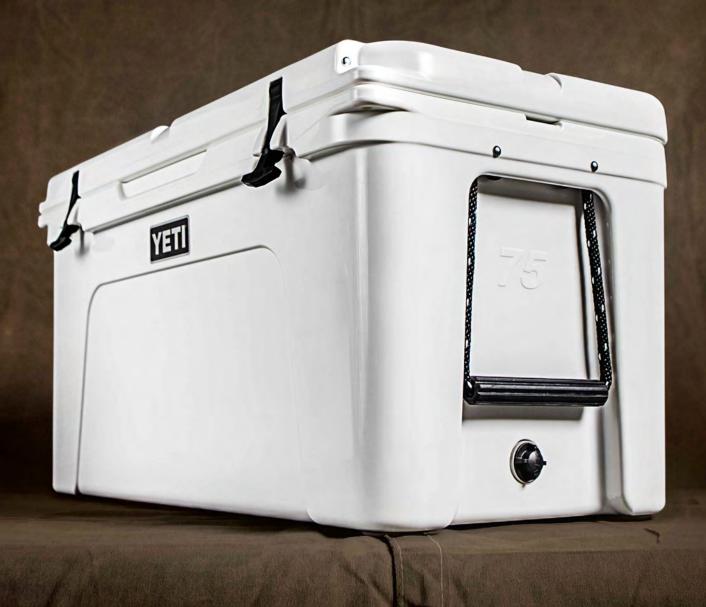

#### TUNDRA® 75

OUTSIDE INSIDE\* HOLDS LENGTH: 26" 50 CANS\*\* LENGTH: 33 1/4" WIDTH: 18" WIDTH: 11 1/8" 66 LBS. OF ICE\*\*\* HEIGHT: 18" HEIGHT: 12"

CAPACITY

18.7 GAL.

COLORS