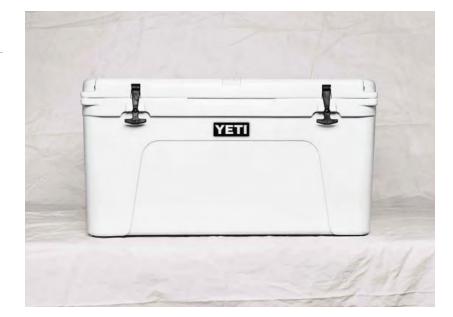

7.2 GAL.





#### TUNDRA® 45

OUTSIDE HOLDS INSIDE\* LENGTH: 25 ½" LENGTH: 18 3/8" 26 cans\*\* 35 LBS. OF ICE\*\*\* WIDTH: 16" WIDTH: 9 1/2" HEIGHT: 15 ½" HEIGHT: 9 7/8"

**CAPACITY** 9.4 GAL.



# YETI

#### TUNDRA® 50

CAPACITY 11.8 GAL.

OUTSIDE INSIDE\* HOLDS LENGTH: 16 <sup>5</sup>/<sub>8</sub>" 32 CANS\*\* LENGTH: 24" WIDTH: 17 3/8" WIDTH: 10 5/8" 47 LBS. OF ICE\*\*\* HEIGHT: 12 1/8" HEIGHT: 18 1/8"

### **COLORS**

#### TUNDRA® 65

OUTSIDE INSIDE\* HOLDS LENGTH: 23 3/8" 39 CANS\*\* LENGTH: 30 ½" WIDTH: 17 ½" WIDTH: 10 3/4" 56 LBS. OF ICE\*\*\* HEIGHT: 16" HEIGHT: 10 1/8"

CAPACITY 14.3 GAL.

COLORS





#### TUNDRA® 75

OUTSIDE INSIDE\* HOLDS LENGTH: 26" 50 CANS\*\* LENGTH: 33 1/4" WIDTH: 18" WIDTH: 11 1/8" 66 LBS. OF ICE\*\*\* HEIGHT: 18" HEIGHT: 12"

CAPACITY

18.7 GAL.

COLORS



#### TUNDRA® 105

OUTSIDE INSIDE\* HOLDS LENGTH: 30 ½" LENGTH: 23" 59 CANS\*\* 92 LBS. OF ICE\*\*\* WIDTH: 19 ½" WIDTH: 12 ½" HEIGHT: 14 1/4" HEIGHT: 20"

CAPACITY

21.8 GAL.



\*INSIDE MEASUREMENTS ARE AT NARROWEST POINT \*\*USING A 2:1 ICE-TO-CAN RATIO \*\*\*WHEN STORING ICE ONLY



YETICOOLERS.COM 13 12 BUILT FOR THE WILD