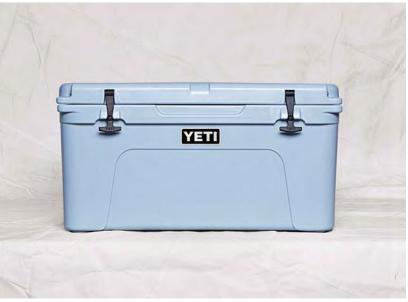

Y COLORS





#### TUNDRA® 35

HOLDS OUTSIDE INSIDE\* LENGTH: 21" LENGTH: 14" 20 CANS\*\* WIDTH: 16" WIDTH: 9 1/2" 28 LBS. OF ICE\*\*\* HEIGHT: 15 ½" HEIGHT: 10"

**CAPACITY COLORS** 7.2 GAL.





#### TUNDRA® 45

OUTSIDE HOLDS INSIDE\* LENGTH: 25 ½" LENGTH: 18 3/8" 26 cans\*\* 35 LBS. OF ICE\*\*\* WIDTH: 16" WIDTH: 9 1/2" HEIGHT: 15 ½" HEIGHT: 9 7/8"

**CAPACITY** 9.4 GAL.



# YETI

#### TUNDRA® 50

CAPACITY 11.8 GAL.

OUTSIDE INSIDE\* HOLDS LENGTH: 16 <sup>5</sup>/<sub>8</sub>" 32 CANS\*\* LENGTH: 24" WIDTH: 17 3/8" WIDTH: 10 5/8" 47 LBS. OF ICE\*\*\* HEIGHT: 12 1/8" HEIGHT: 18 1/8"

### **COLORS**

#### TUNDRA® 65

OUTSIDE INSIDE\* HOLDS LENGTH: 23 3/8" 39 CANS\*\* LENGTH: 30 ½" WIDTH: 17 ½" WIDTH: 10 3/4" 56 LBS. OF ICE\*\*\* HEIGHT: 16" HEIGHT: 10 1/8"

CAPACITY 14.3 GAL.

COLORS





#### TUNDRA® 75

OUTSIDE INSIDE\* HOLDS LENGTH: 26" 50 CANS\*\* LENGTH: 33 1/4" WIDTH: 18" WIDTH: 11 1/8" 66 LBS. OF ICE\*\*\* HEIGHT: 18" HEIGHT: 12"

CAPACITY

18.7 GAL.

COLORS



#### TUNDRA® 105

OUTSIDE INSIDE\* HOLDS LENGTH: 30 ½" LENGTH: 23" 59 CANS\*\* 92 LBS. OF ICE\*\*\* WIDTH: 19 ½" WIDTH: 12 ½" HEIGHT: 14 1/4" HEIGHT: 20"

CAPACITY

21.8 GAL.



\*INSIDE MEASUREMENTS ARE AT NARROWEST POINT \*\*USING A 2:1 ICE-TO-CAN RATIO \*\*\*WHEN STORING ICE ONLY



YETICOOLERS.COM 13 12 BUILT FOR THE WILD