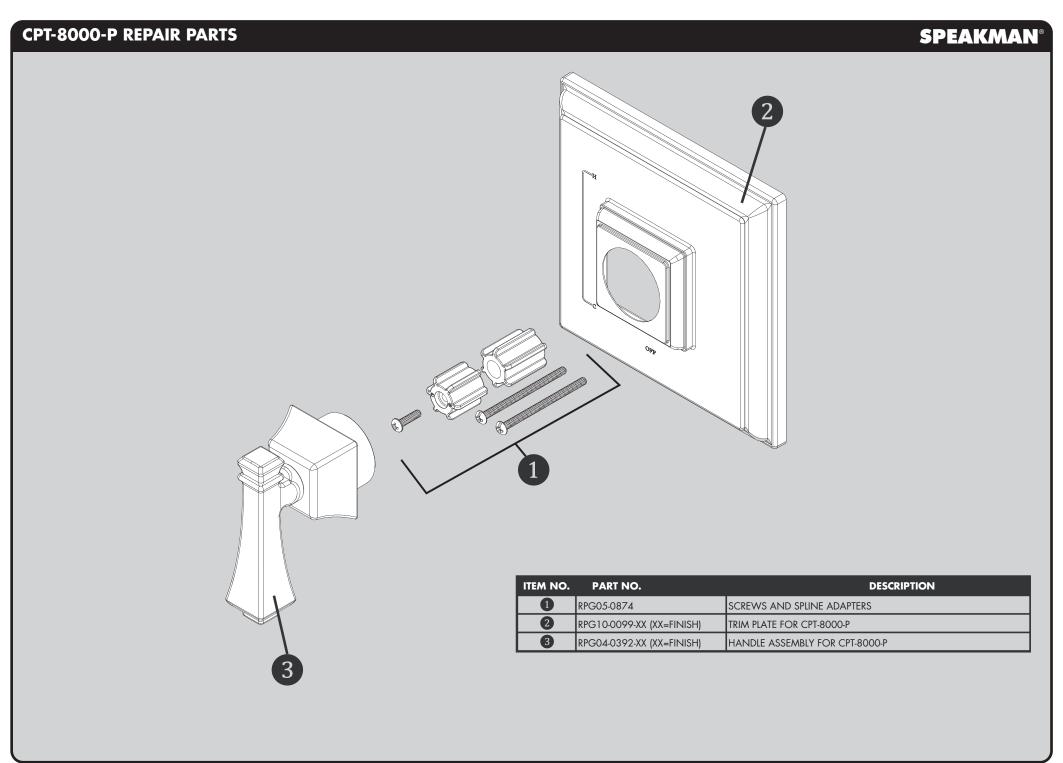

## WARRANTY

0

Additional warranty information can be found at: www.speakman.com

There are two connectors included to allow for both Shallow Mount (Valve Centerline is 2.5"-3.0" from finished wall surface) and Deep Mount (Valve Centerline is 3.0"-3.5" from finished wall surface) applications. Please select Connector appropriate for your installation. For Shallow Mount Application For Deep Mount Application