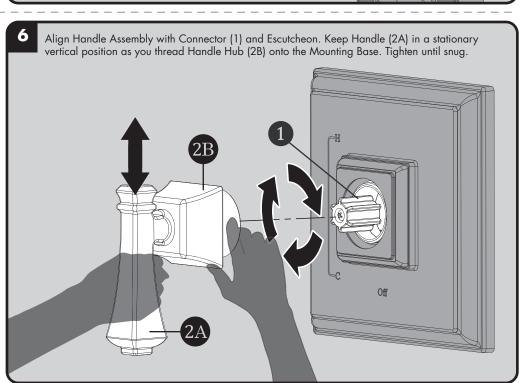

92-CPT-8000-P-04

- may occur.
- Be sure to read instructions thoroughly before
- Be sure to have properly adjusted the Temperature Limiting Stop (TLS) as per the Valve Installation Instructions before installing Valve Trim.