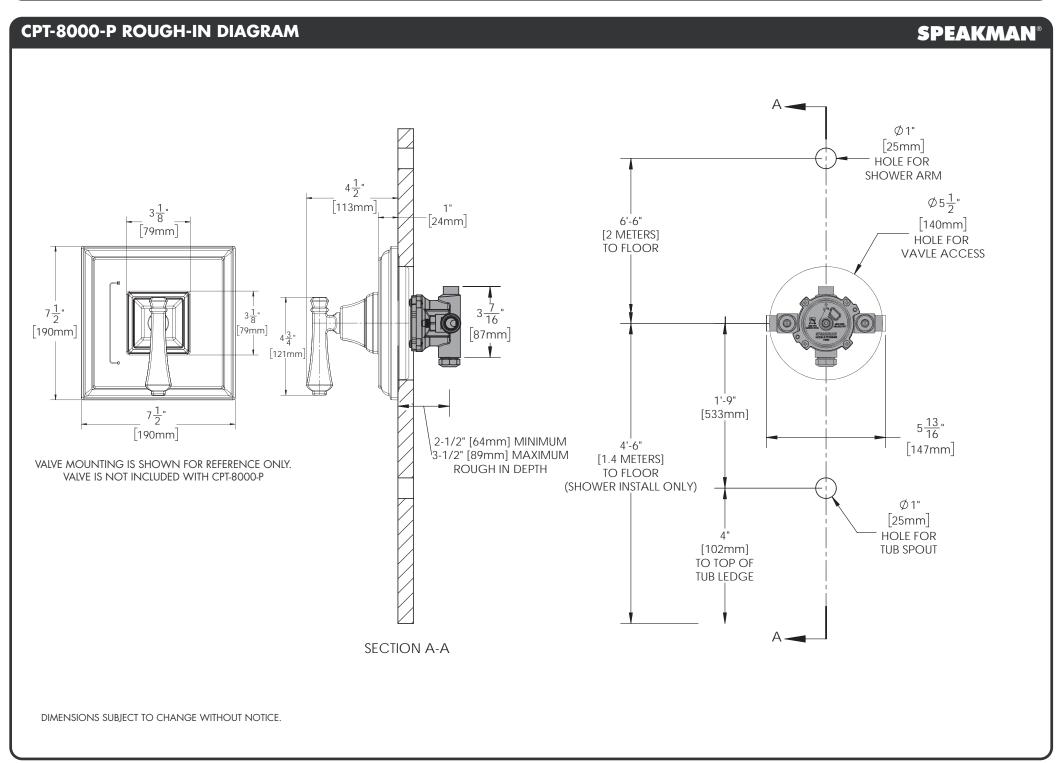

## WARRANTY

0

Additional warranty information can be found at: www.speakman.com

There are two connectors included to allow for both Shallow Mount (Valve Centerline is 2.5"-3.0" from finished wall surface) and Deep Mount (Valve Centerline is 3.0"-3.5" from finished wall surface) applications. Please select Connector appropriate for your installation. For Shallow Mount Application For Deep Mount Application