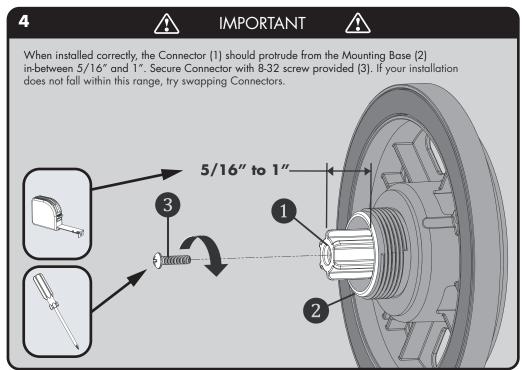

## WARRANTY

0

Additional warranty information can be found at: www.speakman.com

There are two connectors included to allow for both Shallow Mount (Valve Centerline is 2.5"-3.0" from finished wall surface) and Deep Mount (Valve Centerline is 3.0"-3.5" from finished wall surface) applications. Please select Connector appropriate for your installation. For Shallow Mount Application For Deep Mount Application