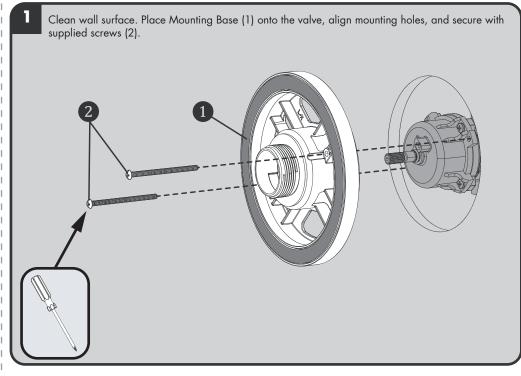

92-CPT-8000-P-04

- may occur.
- Be sure to read instructions thoroughly before
- Be sure to have properly adjusted the Temperature Limiting Stop (TLS) as per the Valve Installation Instructions before installing Valve Trim.