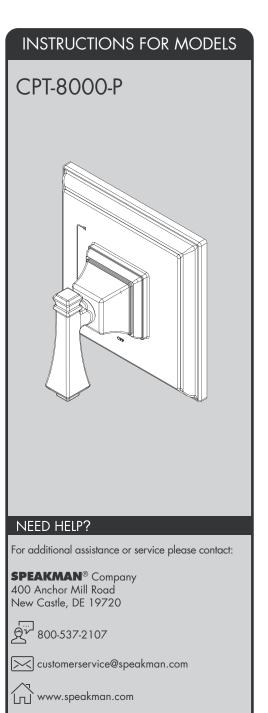

92-CPT-8000-P-04

- may occur.
- Be sure to read instructions thoroughly before
- Be sure to have properly adjusted the Temperature Limiting Stop (TLS) as per the Valve Installation Instructions before installing Valve Trim.