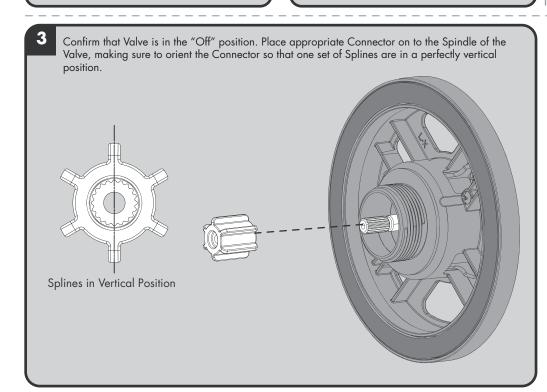

## WARRANTY

0

Additional warranty information can be found at: www.speakman.com

There are two connectors included to allow for both Shallow Mount (Valve Centerline is 2.5"-3.0" from finished wall surface) and Deep Mount (Valve Centerline is 3.0"-3.5" from finished wall surface) applications. Please select Connector appropriate for your installation. For Shallow Mount Application For Deep Mount Application