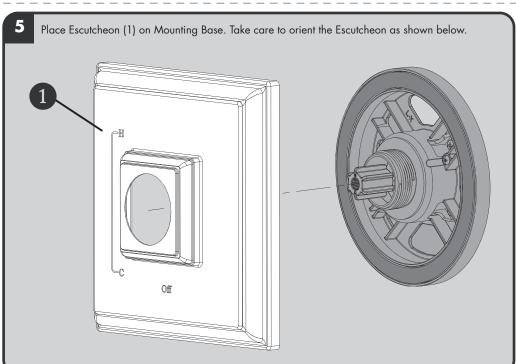

oduct is designed for years of trouble-free performance. Keep it looking new by cleaning it periodically with a soft cloth. The use of harsh chemicals and abrasives on any of the Speakman custom finish products may damage the finish and void the product warranty. Please be sure to only use approved cleaners. Please contact Speakman for any clarification of acceptable cleaners.

## WARRANTY

0

Additional warranty information can be found at: www.speakman.com



There are two connectors included to allow for both Shallow Mount (Valve Centerline is 2.5"-3.0" from finished wall surface) and Deep Mount (Valve Centerline is 3.0"-3.5" from finished wall surface) applications. Please select Connector appropriate for your installation. For Shallow Mount Application For Deep Mount Application