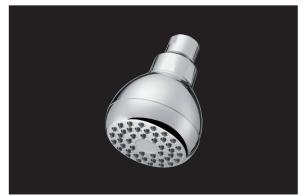

# *PFSH303G Low Flow 1.5 gpm Shower Head*

## **Product Features**

- Solid brass swivel connection
- Max. flow rate: 1.5 gpm (5.7 L/min) at 80 psi
- Easy clean rubber nozzles
- cUPC/IAPMO listed
- Uses 40% less water than conventional 2.5 gpm shower heads
- WaterSense® certified