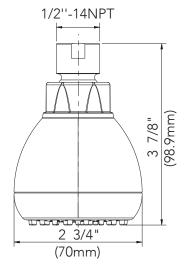

# *PFSH303G Low Flow 1.5 gpm Shower Head*



## **Product Features**

- Solid brass swivel connection
- Max. flow rate: 1.5 gpm (5.7 L/min) at 80 psi
- Easy clean rubber nozzles
- cUPC/IAPMO listed
- Uses 40% less water than conventional 2.5 gpm shower heads
- WaterSense® certified



**Product Specifications** 

#### PFSH303G

#### **Product Numbers**

|          | Gallons Per Minute |        |        |        |
|----------|--------------------|--------|--------|--------|
| PFSH303G | 20 psi             | 40 psi | 60 psi | 80 psi |
|          | 1.20               | 1.23   | 1.35   | 1.47   |

### Model Numbers

| PFSH303GCP   | Chrome            |
|--------------|-------------------|
| PFSH303GBN   | Brushed nickel    |
| PFSH303GNORB | Oil rubbed bronze |



#### Warranty and Codes

This product comes complete with installation, operating, care and maintenance instructions. This PROFLO faucet carries a limited lifetime warranty when installed in residential applications. The warranty is five years in commercial applications.