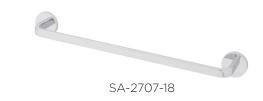

### Vector® Towel Bar

# **MODELS:**

- SA-2707: 24" Towel Bar
- SA-2707-18: 18" Towel Bar

### **FEATURES:**

- Towel Bar measures 24" in length
- Metal construction
- Corrosion resistant finishes
- Mounting hardware is included
- Coordinates with Vector Collection

## STOCK FINISHES:



### **SPECIALTY FINISHES:**



### **WARRANTY:**

Visit www.speakman.com for full product warranty information

- 1 Year Limited Warranty (commercial)
- Limited Lifetime Warranty (residential)







20 <sup>3</sup>/<sub>6</sub>" [513mm]





SA-2707



1. All dimensions are in inches (millimeters) unless otherwise specified and are subject to change without notice.

Architect/Engineer Approval Space:

SPEAKMAN 400 ANCHOR MILL ROAD NEW CASTLE, DE 19720 **P:** 800-537-2107 **F:** 800-977-2747

W: WWW.SPEAKMAN.COM R: 02-AUGUST 2018