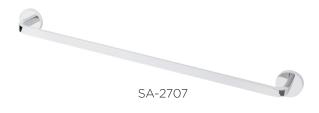

# **MODELS:**

- SA-2707: 24" Towel Bar
- SA-2707-18: 18" Towel Bar

### **WARRANTY:**

Visit www.speakman.com for full product warranty information

- 1 Year Limited Warranty (commercial)
- Limited Lifetime Warranty (residential)

20 <sup>3</sup>/<sub>6</sub>" [513mm]

SA-2707