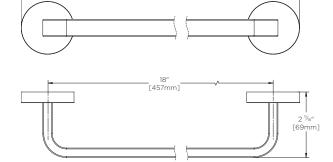

# **MODELS:**

- SA-2707: 24" Towel Bar
- SA-2707-18: 18" Towel Bar

### **FEATURES:**

- Towel Bar measures 24" in length
- Metal construction
- Corrosion resistant finishes
- Mounting hardware is included
- Coordinates with Vector Collection