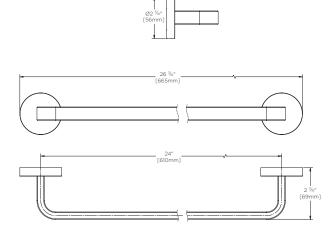

# **MODELS:**

- SA-2707: 24" Towel Bar
- SA-2707-18: 18" Towel Bar

### **FEATURES:**

- Towel Bar measures 24" in length
- Metal construction
- Corrosion resistant finishes
- Mounting hardware is included
- Coordinates with Vector Collection