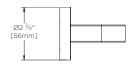

### **WARRANTY:**

Visit www.speakman.com for full product warranty information

- 1 Year Limited Warranty (commercial)
- Limited Lifetime Warranty (residential)

20 <sup>3</sup>/<sub>6</sub>" [513mm]

SA-2707

1. All dimensions are in inches (millimeters) unless otherwise specified and are subject to change without notice.

Architect/Engineer Approval Space:

SPEAKMAN 400 ANCHOR MILL ROAD NEW CASTLE, DE 19720 **P:** 800-537-2107 **F:** 800-977-2747