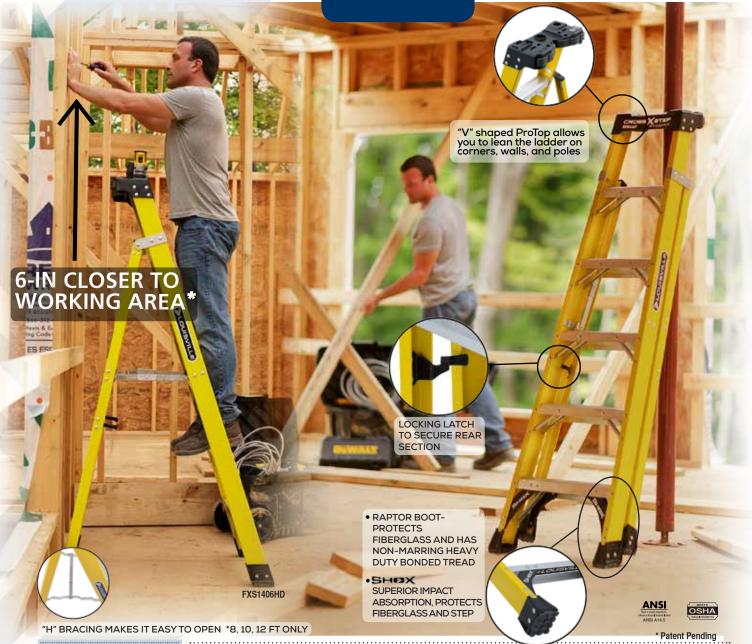

**STEP** 

2 IN 1 LADDER SERIES FXS1400HD
SHELF

|           |                |                         |                           |                            |                          | SHELFLADDER                       |               | STEPLADDER                        |               |
|-----------|----------------|-------------------------|---------------------------|----------------------------|--------------------------|-----------------------------------|---------------|-----------------------------------|---------------|
| MODEL     | LADDER<br>SIZE | BOTTOM<br>WIDTH<br>(IN) | APPROX.<br>SPREAD<br>(IN) | APPROX.<br>WEIGHT<br>(LBS) | APPROX.<br>CUBES<br>(FT) | HIGHEST<br>STANDING<br>LEVEL (IN) | MAX.<br>REACH | HIGHEST<br>STANDING<br>LEVEL (IN) | MAX.<br>REACH |
| FXS1404HD | 4′             | 201/4                   | 24                        | 16                         | 4.0                      | 11″                               | 7′ 6″         | 1′ 11″                            | 8′ 6″         |
| FXS1406HD | 6′             | 231/4                   | 36                        | 23                         | 6.8                      | 2′ 10″                            | 9′ 5″         | 3′ 9″                             | 10′ 4″        |
| FXS1408HD | 8′             | 261/4                   | 48                        | 31                         | 10.1                     | 4′ 9″                             | 11′ 4″        | 5′ 8″                             | 12′ 3″        |
| FXS1410HD | 10′            | 291/4                   | 60                        | 39                         | 14.0                     | 6′ 8″                             | 13′ 3″        | 7′ 7″                             | 14′ 2″        |
| FXS1412HD | 12′            | 32%                     | 71                        | 48                         | 18.5                     | 8′ 6″                             | 15′ 1″        | 9′ 6″                             | 16′ 1″        |