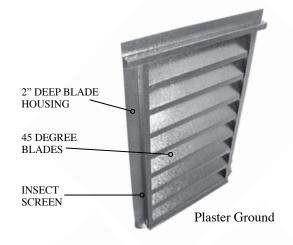

## **PRODUCT**:

Fixed Blade Louvers are designed for vertical wall installation louvers allow air movement and combustion release to the attic and wall space. Standard Louvers come with ¼" insect screen

## TYPICAL FLANGE CONFIGURATION

Plaster Ground, Flange On Back or Flange On Front

#### **INSTALLATION:**

Louvers can be nailed or riveted using hand or power tools. Flashings shall be properly fastened to the substrate by means of wood or metal screws.

| WIDTH | HEIGHT | NET FREE AIR |
|-------|--------|--------------|
| 14    | 12     | 54           |
| 14    | 18     | 86           |
| 14    | 24     | 119          |
| 14    | 30     | 141          |
| 14    | 36     | 172          |
| 18    | 24     | 169          |
| All   | Sizes  | Available    |