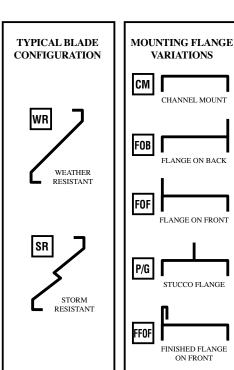

## TYPICAL FLANGE CONFIGURATION

Plaster Ground, Flange On Back or Flange On Front