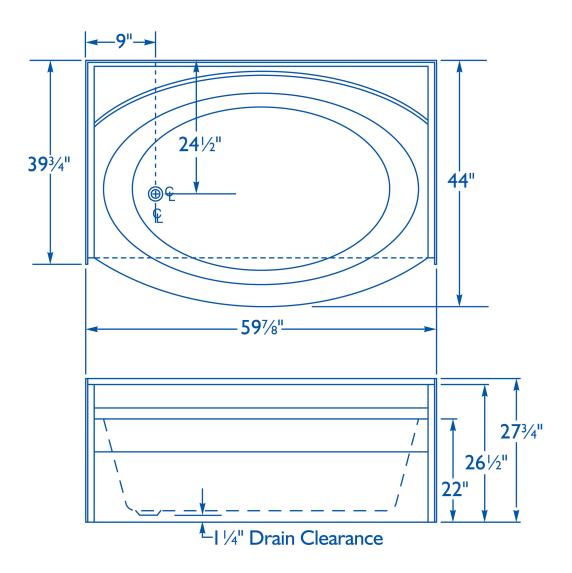

### OVERALL DIMENSIONS

• Length 59 %"

• Width 44"

• Height 27 3/4"

Apron Height 22"

• Weight 100 lbs.