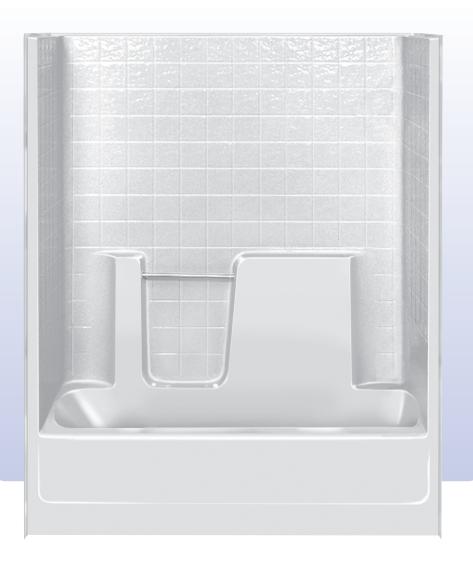

## **CALLOWAY**

Model 0600L Model 0600R

TUB/SHOWER

GEL-COATED FIBERGLASS

#### OVERALL DIMENSIONS

• Length 60"

• Width 31 3/8"

• Height 75"

Apron Height 17"

Weight 126 lbs.

#### KEY FEATURES

- One-Piece Construction
- Simulated Tile Walls
- Integral Soap Dish
- Toiletry Ledges
- Clear Acrylic Towel Bar
- Slip Resistant Floor
- Available as Whirlpool