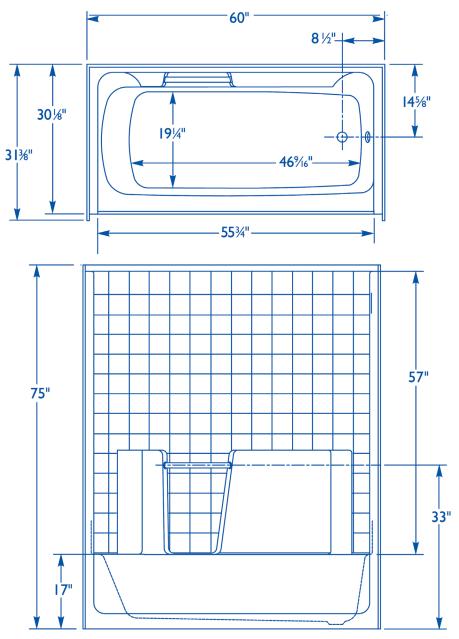

#### OVERALL DIMENSIONS

• Length 60"

• Width 31 3/8"

• Height 75"

Apron Height 17"

Weight 126 lbs.