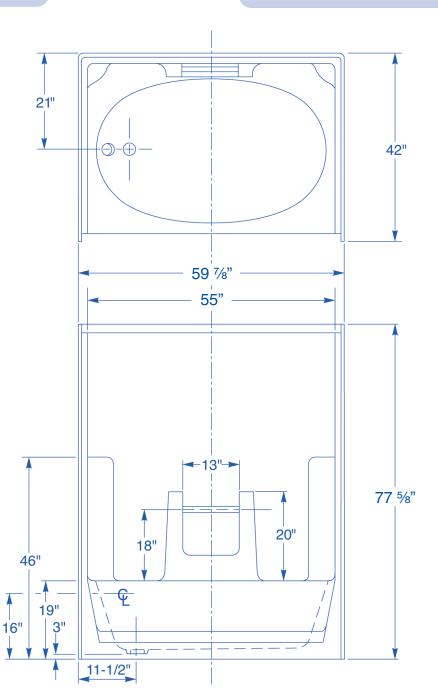

## OVERALL DIMENSIONS

• Length 59 %"

• Width 42"

• Height 77 %"

Apron Height 19"

• Weight 150 lbs.

## **CARLISLE**

Model 6000L Model 6000R

TUB/SHOWER

GEL-COATED FIBERGLASS

- · Faucets are not included
- All fixture dimensions are nominal and may vary within +/- 1/4"
- All measurements shown are subject to change or cancellation.