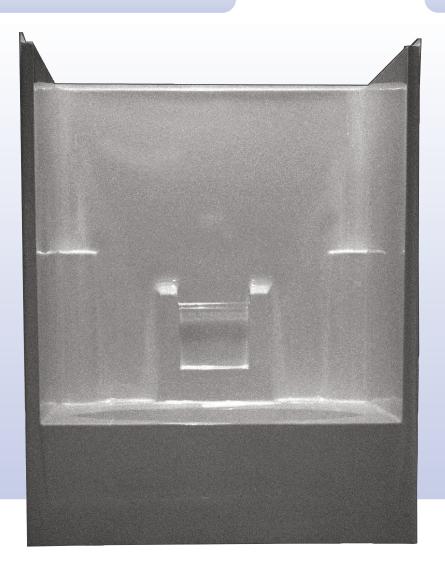

## **CARLISLE**

Model 6000L Model 6000R

TUB/SHOWER

• GEL-COATED FIBERGLASS

## KEY FEATURES

- One-Piece Construction
- Above Floor Rough-in
- Oval Shaped Bathing Area
- No Step
- Integral Soap Dishes
- Toiletry Ledge
- Clear Acrylic Towel Bar
- Slip Resistant Floor
- Smooth Wall
- Available as a whirlpool

#### **O** MATERIALS & CONSTRUCTION

Durable fiberglass with smooth gelcoat finish provides a scratch and mar resistant surface. Problems of mold, mildew, leaks and caulking replacement are completely eliminated.