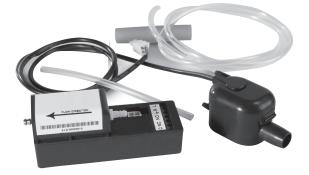

## **HVAC CONDENSATE REMOVAL SYSTEM**

PSCPMS115 PSCPMS230

Removes condensate from wall-mounted, ceiling and cassette split system air conditioning.

## **Series Specifications**

- For intermittent operation, maximum 50% duty cycle
- Condensate produced in application must be no more than half the pump's flow rate for any given head
- Use with most mini-split air conditioning units up to 25,000 BTU/hr
- Self-priming pump can be placed up to 3' (.9 m) above reservoir
- Kit includes suction tubing, vent tubing, drain tubing, tubing adaptor and safety switch