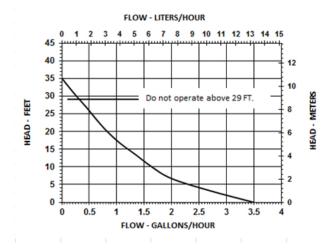

| Model       | Listing(s) | Volts | Hz    | Amps | Running<br>Watts | 2'  | Perfo<br>4' | ormance<br>6' | e GPH @<br>8' | Height<br>12' | 20' | Shutoff | PSI  | Weight<br>(Ibs) |
|-------------|------------|-------|-------|------|------------------|-----|-------------|---------------|---------------|---------------|-----|---------|------|-----------------|
| PSCPMS0P230 | cCSAus     | 230V  | 50/60 | 0.1  | 20               | 3.6 | 3.3         | 3.0           | 2.7           | 2.0           | 1.2 | 34.8'   | 15.2 | 3.0             |