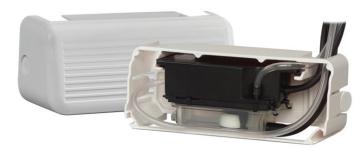

## **Series Specifications**

- Removes condensate from wall mount air conditioners up to 34,000 BTU
- Mounts on wall underneath air handler
- Clear, extra-large reservoir for easy, visual inspection
- Safety alarm ready
- Easy to install under wall mount air handler using included mounting bracket
- Easy-to-remove cover hides pump
- Easy to service
- Quieter than most mini-split A/C condensate pumps
- Requires no tools to service
- Includes 5/16" inlet tubing and universal-fit drain hose adapter
- Includes 5/32" discharge tubing with 1/4" ID tubing adapter
- 6' power and safety overflow connection cables