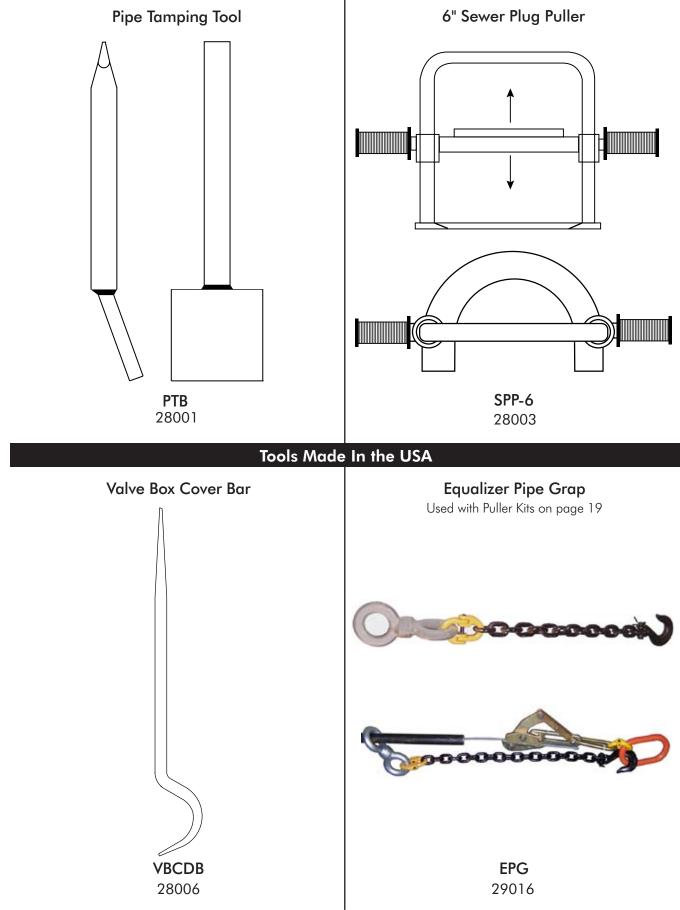

TOOL COMPANY





WATERWORKS TOOL COMPANY

# COMBO GATE & CURB WRENCHES

Universal Curb Box & Valve Kit



UCBVK 32053

# Tools Made In the USA



**CVCKS** 

11015

Combination Valve & Curb Key Set



All In One Combo Key - Tooling Includes: Hydrant Wrench, Curb End, 2-Hole, Swivel Gate Wrench, Rod End on Shaft and Pent End



WATERWORKS TOOL COMPANY

#### VALVE BOX ACCESSORIES



11

WATERWORKS TOOL COMPANY

#### VALVE BOX ACCESSORIES

**Power Adapters** 



Gate Wrench Ends





13006 - Gate Stem Ext. Top Nut w/Ctr. Ring





<sup>3</sup>/<sub>4</sub>" Sq.(M ) x 2" Sq.(F)

32051

32052





WATERWORKS TOOL COMPANY



WATERWORKS TOOL COMPANY



WATERWORKS TOOL COMPANY

# METER BASE SPREADER, STAND & WRENCH



WATERWORKS TOOL COMPANY

## MISCELLANEOUS TOOLS



WATERWORKS TOOL COMPANY







**SPK-A** 29001 - 29003

Tools Made In the USA

 $1\frac{1}{4}-2$ " Service Line Puller Kit



WATERWORKS TOOL COMPANY

### MISCELLANEOUS SPECIALTY PRODUCTS