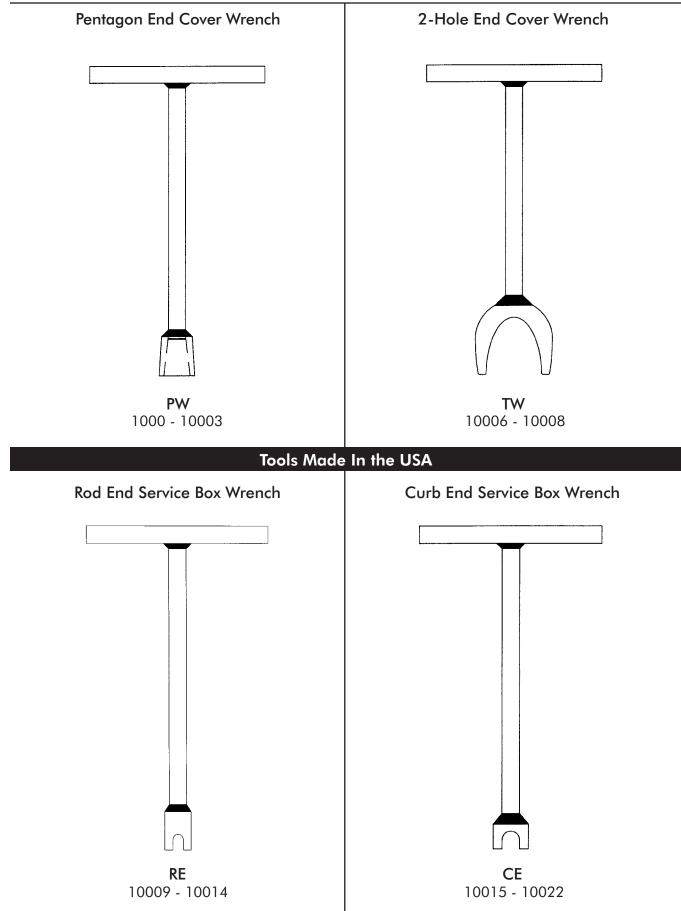

## SERVICE BOX WRENCHES





#### SERVICE BOX WRENCHES





# SERVICE BOX SPECIALTY PRODUCTS

Water Service Locking Valve Cover 1"





WSL-1 32009

Tools Made In the USA



Water Service Curb Box Lock 21/2"-31/2" Buffalo Style



WATERWORKS TOOL COMPANY

Water Service Lock for  $\frac{1}{2}$ " and  $\frac{3}{4}$ " Valves

WSL-1/2-3/4

32008

## **GATE WRENCHES**



WATERWORKS TOOL COMPANY



WATERWORKS TOOL COMPANY





WATERWORKS TOOL COMPANY

# COMBO GATE & CURB WRENCHES

Universal Curb Box & Valve Kit



UCBVK 32053

# Tools Made In the USA



**CVCKS** 

11015

Combination Valve & Curb Key Set



All In One Combo Key - Tooling Includes: Hydrant Wrench, Curb End, 2-Hole, Swivel Gate Wrench, Rod End on Shaft and Pent End



WATERWORKS TOOL COMPANY

#### VALVE BOX ACCESSORIES



11

WATERWORKS TOOL COMPANY

####