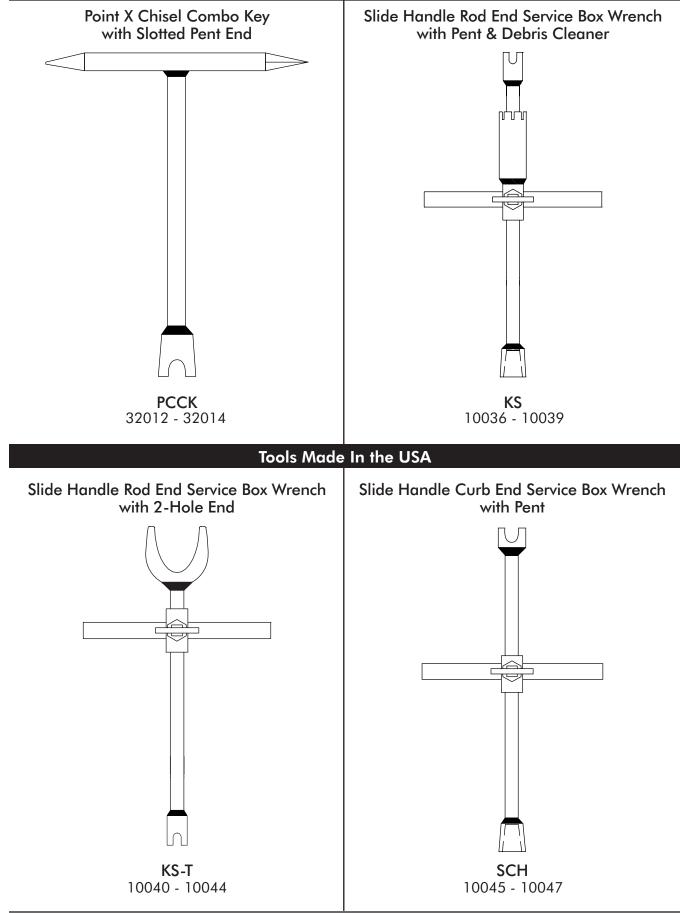

## SERVICE BOX WRENCHES





#### SERVICE BOX WRENCHES





# SERVICE BOX SPECIALTY PRODUCTS

Water Service Locking Valve Cover 1"





WSL-1 32009

Tools Made In the USA



Water Service Curb Box Lock 21/2"-31/2" Buffalo Style



WATERWORKS TOOL COMPANY

Water Service Lock for  $\frac{1}{2}$ " and  $\frac{3}{4}$ " Valves

WSL-1/2-3/4

32008

## **GATE WRENCHES**



WATERWORKS TOOL COMPANY



WATERWORKS TOOL COMPANY





WATERWORKS TOOL COMPANY

# COMBO GATE & CURB WRENCHES

Universal Curb Box & Valve Kit



UCBVK 32053

# Tools Made In the USA



**CVCKS** 

11015

Combination Valve & Curb Key Set



All In One Combo Key - Tooling Includes: Hydrant Wrench, Curb End, 2-Hole, Swivel Gate Wrench, Rod End on Shaft and Pent End



WATERWORKS TOOL COMPANY

#### VALVE BOX ACCESSORIES



11

WATERWORKS TOOL COMPANY

#### VALVE BOX ACCESSORIES

**Power