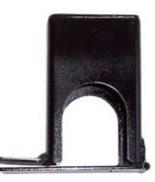

# SERVICE BOX SPECIALTY PRODUCTS

Water Service Locking Valve Cover 1"

WSL-1 32009

Tools Made In the USA

Water Service Curb Box Lock 21/2"-31/2" Buffalo Style

WATERWORKS TOOL COMPANY

Water Service Lock for  $\frac{1}{2}$ " and  $\frac{3}{4}$ " Valves