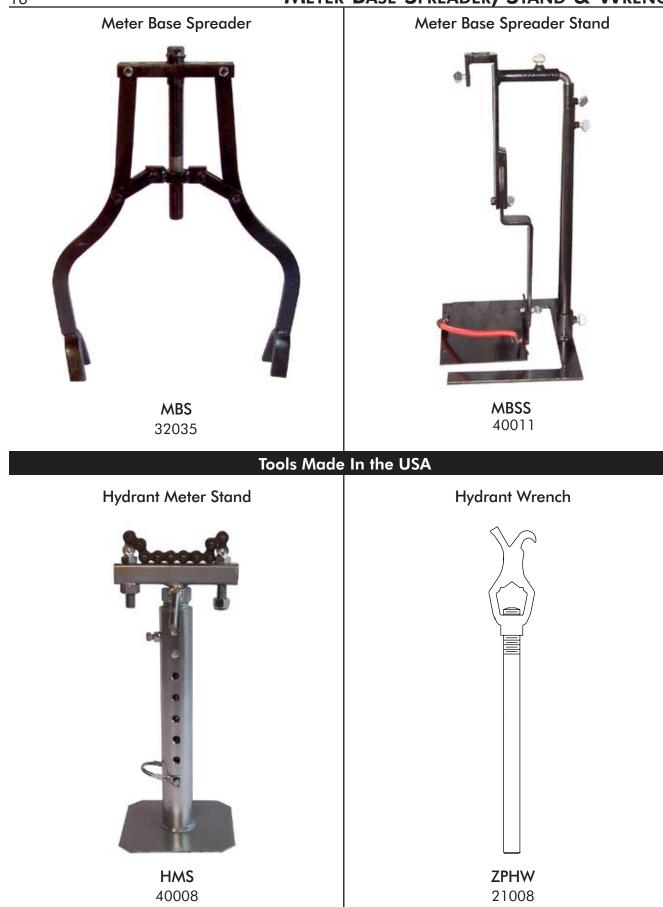

SL-1/2-3/4

32008

## **GATE WRENCHES**



WATERWORKS TOOL COMPANY



WATERWORKS TOOL COMPANY





WATERWORKS TOOL COMPANY

# COMBO GATE & CURB WRENCHES

Universal Curb Box & Valve Kit



UCBVK 32053

# Tools Made In the USA



**CVCKS** 

11015

Combination Valve & Curb Key Set



All In One Combo Key - Tooling Includes: Hydrant Wrench, Curb End, 2-Hole, Swivel Gate Wrench, Rod End on Shaft and Pent End



WATERWORKS TOOL COMPANY

#### VALVE BOX ACCESSORIES



11

WATERWORKS TOOL COMPANY

#### VALVE BOX ACCESSORIES

**Power Adapters** 



Gate Wrench Ends





13006 - Gate Stem Ext. Top Nut w/Ctr. Ring





<sup>3</sup>/<sub>4</sub>" Sq.(M ) x 2" Sq.(F)

32051

32052





WATERWORKS TOOL COMPANY



WATERWORKS TOOL COMPANY



WATERWORKS TOOL COMPANY

# METER BASE SPREADER, STAND & WRENCH



WATERWORKS TOOL COMPANY

## MISCELLANEOUS TOOLS



WATERWORKS TOOL COMPANY







**SPK-A** 29001 - 29003

Tools Made In the USA

 $1\frac{1}{4}-2$ " Service Line Puller Kit



WATERWORKS TOOL COMPANY

### MISCELLANEOUS SPECIALTY PRODUCTS