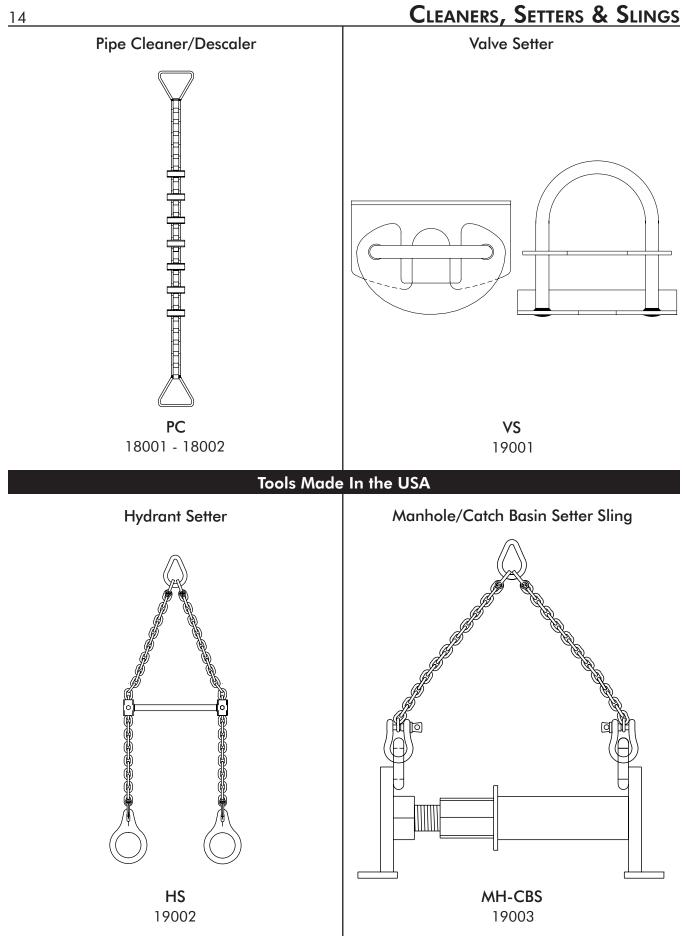

TERWORKS TOOL COMPANY

Water Service Lock for  $\frac{1}{2}$ " and  $\frac{3}{4}$ " Valves

WSL-1/2-3/4

32008

## **GATE WRENCHES**



WATERWORKS TOOL COMPANY



WATERWORKS TOOL COMPANY





WATERWORKS TOOL COMPANY

# COMBO GATE & CURB WRENCHES

Universal Curb Box & Valve Kit



UCBVK 32053

# Tools Made In the USA



**CVCKS** 

11015

Combination Valve & Curb Key Set



All In One Combo Key - Tooling Includes: Hydrant Wrench, Curb End, 2-Hole, Swivel Gate Wrench, Rod End on Shaft and Pent End



WATERWORKS TOOL COMPANY

#### VALVE BOX ACCESSORIES



11

WATERWORKS TOOL COMPANY

#### VALVE BOX ACCESSORIES

**Power Adapters** 



Gate Wrench Ends





13006 - Gate Stem Ext. Top Nut w/Ctr. Ring





<sup>3</sup>/<sub>4</sub>" Sq.(M ) x 2" Sq.(F)

32051

32052





WATERWORKS TOOL COMPANY



WATERWORKS TOOL COMPANY



WATERWORKS TOOL COMPANY

# METER BASE SPREADER, STAND & WRENCH



WATERWORKS TOOL COMPANY

## MISCELLANEOUS TOOLS



WATERWORKS TOOL COMPANY







**SPK-A** 29001 - 29003

Tools Made In the USA

 $1\frac{1}{4}-2$ " Service Line Puller Kit



WATERWORKS TOOL COMPANY

### MISCELLANEOUS SPECIALTY PRODUCTS