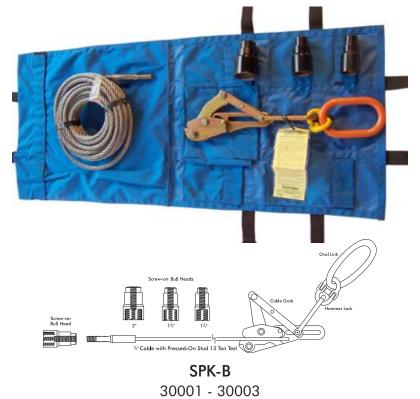

## MISCELLANEOUS TOOLS

WATERWORKS TOOL COMPANY

**SPK-A** 29001 - 29003

Tools Made In the USA

 $1\frac{1}{4}-2$ " Service Line Puller Kit

WATERWORKS TOOL COMPANY