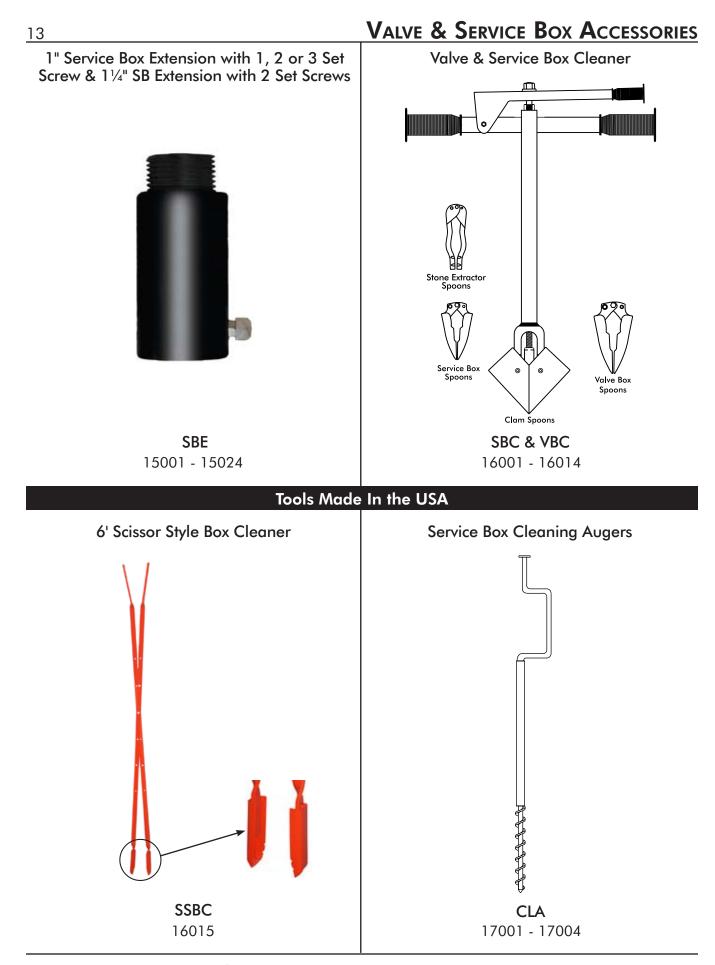

"-31/2" Buffalo Style



WATERWORKS TOOL COMPANY

Water Service Lock for  $\frac{1}{2}$ " and  $\frac{3}{4}$ " Valves

WSL-1/2-3/4

32008

## **GATE WRENCHES**



WATERWORKS TOOL COMPANY



WATERWORKS TOOL COMPANY





WATERWORKS TOOL COMPANY

# COMBO GATE & CURB WRENCHES

Universal Curb Box & Valve Kit



UCBVK 32053

# Tools Made In the USA



**CVCKS** 

11015

Combination Valve & Curb Key Set



All In One Combo Key - Tooling Includes: Hydrant Wrench, Curb End, 2-Hole, Swivel Gate Wrench, Rod End on Shaft and Pent End



WATERWORKS TOOL COMPANY

#### VALVE BOX ACCESSORIES



11

WATERWORKS TOOL COMPANY

#### VALVE BOX ACCESSORIES

**Power Adapters** 



Gate Wrench Ends





13006 - Gate Stem Ext. Top Nut w/Ctr. Ring





<sup>3</sup>/<sub>4</sub>" Sq.(M ) x 2" Sq.(F)

32051

32052





WATERWORKS TOOL COMPANY



WATERWORKS TOOL COMPANY



WATERWORKS TOOL COMPANY

# METER BASE SPREADER, STAND & WRENCH



WATERWORKS TOOL COMPANY

## MISCELLANEOUS TOOLS



WATERWORKS TOOL COMPANY







**SPK-A** 29001 - 29003

Tools Made In the USA

 $1\frac{1}{4}-2$ " Service Line Puller Kit



WATERWORKS TOOL COMPANY

### MISCELLANEOUS SPECIALTY PRODUCTS