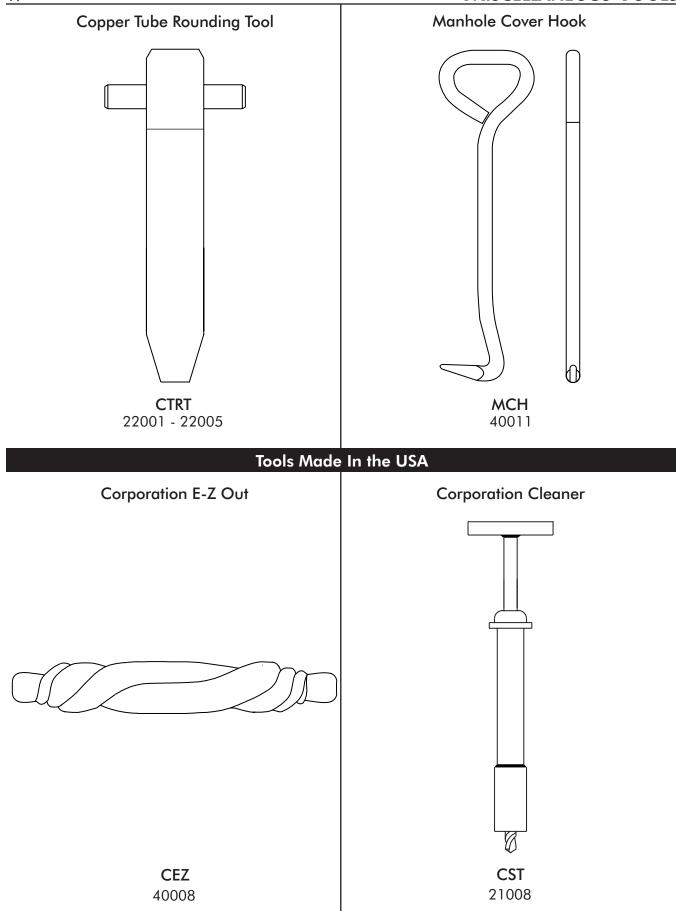

## MISCELLANEOUS TOOLS

WATERWORKS TOOL COMPANY

**SPK-A** 29001 - 29003

Tools Made In the USA

 $1\frac{1}{4}-2$ " Service Line Puller Kit

WATERWORKS TOOL COMPANY