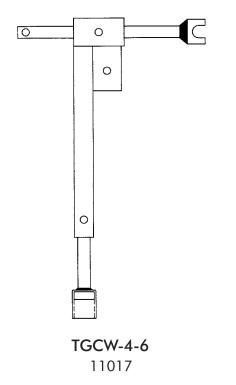

# Tools Made In the USA

**CVCKS** 

11015

Combination Valve & Curb Key Set

All In One Combo Key - Tooling Includes: Hydrant Wrench, Curb End, 2-Hole, Swivel Gate Wrench, Rod End on Shaft and Pent End

WATERWORKS TOOL COMPANY