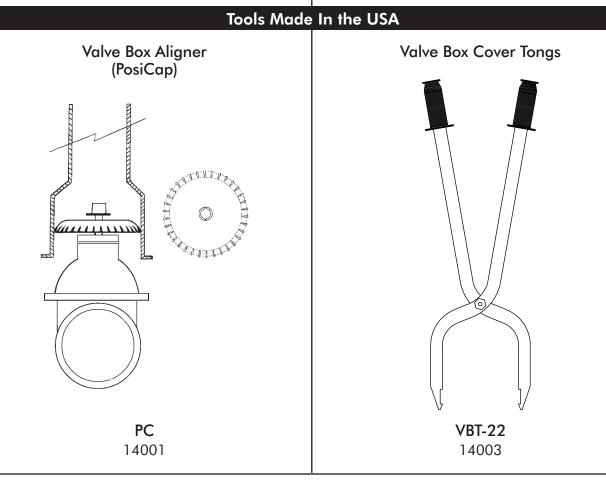

/2"-31/2" Buffalo Style



WATERWORKS TOOL COMPANY

Water Service Lock for  $\frac{1}{2}$ " and  $\frac{3}{4}$ " Valves

WSL-1/2-3/4

32008

## **GATE WRENCHES**



WATERWORKS TOOL COMPANY



WATERWORKS TOOL COMPANY





WATERWORKS TOOL COMPANY

# COMBO GATE & CURB WRENCHES

Universal Curb Box & Valve Kit



UCBVK 32053

# Tools Made In the USA



**CVCKS** 

11015

Combination Valve & Curb Key Set



All In One Combo Key - Tooling Includes: Hydrant Wrench, Curb End, 2-Hole, Swivel Gate Wrench, Rod End on Shaft and Pent End



WATERWORKS TOOL COMPANY

#### VALVE BOX ACCESSORIES



11

WATERWORKS TOOL COMPANY

#### VALVE BOX ACCESSORIES

**Power Adapters** 



Gate Wrench Ends





13006 - Gate Stem Ext. Top Nut w/Ctr. Ring





<sup>3</sup>/<sub>4</sub>" Sq.(M ) x 2" Sq.(F)

32051

32052





WATERWORKS TOOL COMPANY



WATERWORKS TOOL COMPANY



WATERWORKS TOOL COMPANY

# METER BASE SPREADER, STAND & WRENCH



WATERWORKS TOOL COMPANY

## MISCELLANEOUS TOOLS



WATERWORKS TOOL COMPANY







**SPK-A** 29001 - 29003

Tools Made In the USA

 $1\frac{1}{4}-2$ " Service Line Puller Kit



WATERWORKS TOOL COMPANY

### MISCELLANEOUS SPECIALTY PRODUCTS