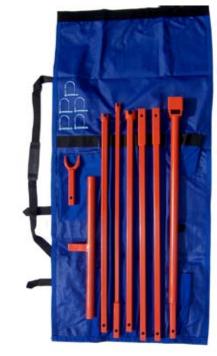

## SERVICE BOX WRENCHES





#### SERVICE BOX WRENCHES





# SERVICE BOX SPECIALTY PRODUCTS

Water Service Locking Valve Cover 1"





WSL-1 32009

Tools Made In the USA



Water Service Curb Box Lock 21/2"-31/2" Buffalo Style



WATERWORKS TOOL COMPANY

Water Service Lock for  $\frac{1}{2}$ " and  $\frac{3}{4}$ " Valves

WSL-1/2-3/4

32008

## **GATE WRENCHES**



WATERWORKS TOOL COMPANY



WATERWORKS TOOL COMPANY





WATERWORKS TOOL COMPANY

# COMBO GATE & CURB WRENCHES

Universal Curb Box & Valve Kit



UCBVK 32053

# Tools Made In the USA



**CVCKS** 

11015

Combination Valve & Curb Key Set



All In One Combo Key - Tooling Includes: Hydrant Wrench, Curb End, 2-Hole, Swivel Gate Wrench, Rod End on Shaft and Pent End



WATERWORKS TOOL COMPANY

#### VALVE BOX ACCESSORIES



11

WATERWORKS TOOL COMPANY

#### VALVE BOX ACCESSORIES

**Power Adapters** 



Gate Wrench Ends





13006 - Gate Stem Ext. Top Nut w/Ctr. Ring





<sup>3</sup>/<sub>4</sub>" Sq.(M ) x 2" Sq.(F)

32051

32052





WATERWORKS TOOL COMPANY



WATERWORKS TOOL COMPANY



WATERWORKS TOOL COMPANY

# METER BASE SPREADER, STAND & WRENCH



WATERWORKS TOOL COMPANY

## MISCELLANEOUS TOOLS



WATERWORKS TOOL COMPANY







**SPK-A** 29001 - 29003

Tools Made In the USA

 $1\frac{1}{4}-2$ " Service Line Puller Kit



WATERWO