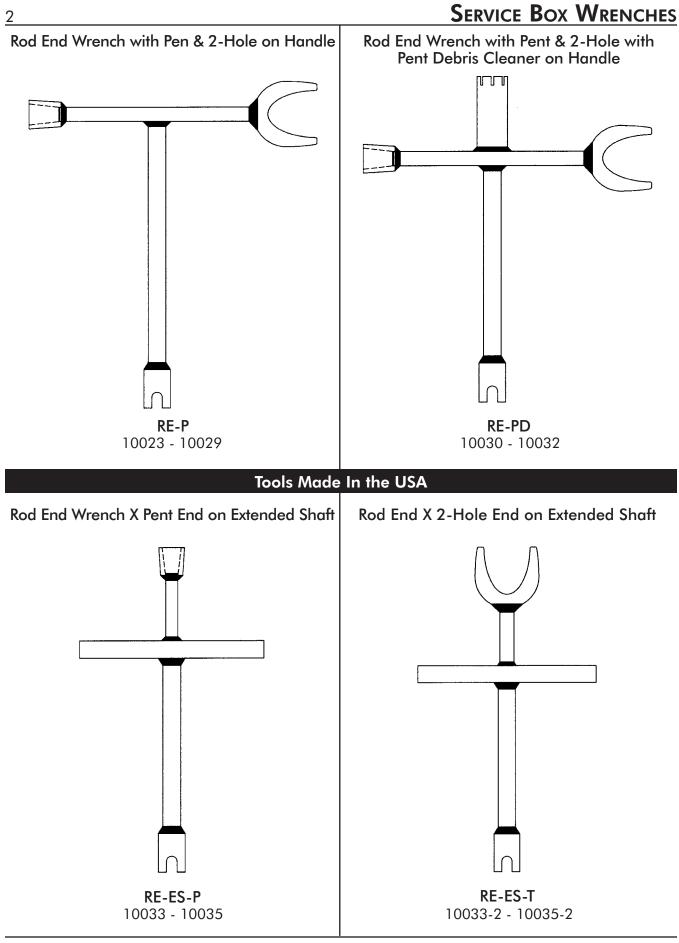

## SERVICE BOX WRENCHES





#### SERVICE BOX WRENCHES





# SERVICE BOX SPECIALTY PRODUCTS

Water Service Locking Valve Cover 1"





WSL-1 32009

Tools Made In the USA



Water Service Curb Box Lock 21/2"-31/2" Buffalo Style



WATERWORKS TOOL COMPANY

Water Service Lock for  $\frac{1}{2}$ " and  $\frac{3}{4}$ " Valves

WSL-1/2-3/4

32008

## **GATE WRENCHES**



WATERWORKS TOOL COMPANY



WATERWORKS TOOL COMPANY





WATERWORKS TOOL COMPANY

# COMBO GATE & CURB WRENCHES

Universal Curb Box & Valve Kit



UCBVK 32053

# Tools Made In the USA



**CVCKS** 

11015

Combination Valve & Curb Key Set



All In One Combo Key - Tooling Includes: Hydrant Wrench, Curb End, 2-Hole, Swivel Gate Wrench, Rod End on Shaft and Pent End



WATERWORKS TOOL COMPANY

#### VALVE BOX ACCESSORIES



11

WATERWORKS TOOL COMPANY

#### V