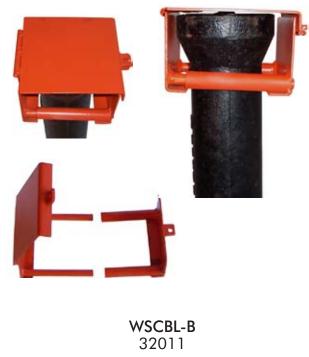

# SERVICE BOX SPECIALTY PRODUCTS

Water Service Locking Valve Cover 1"

WSL-1 32009

Tools Made In the USA

Water Service Curb Box Lock 21/2"-31/2" Buffalo Style

WATERWORKS TOOL COMPANY

Water Service Lock for  $\frac{1}{2}$ " and  $\frac{3}{4}$ " Valves