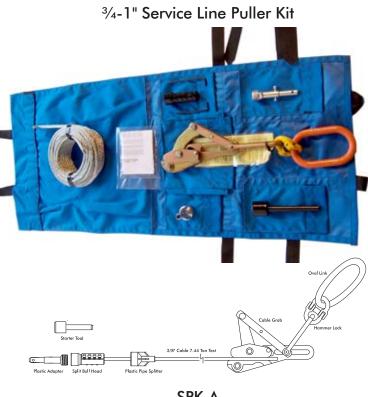

## MISCELLANEOUS TOOLS

WATERWORKS TOOL COMPANY

**SPK-A** 29001 - 29003

Tools Made In the USA

 $1\frac{1}{4}-2$ " Service Line Puller Kit

WATERWORKS TOOL COMPANY