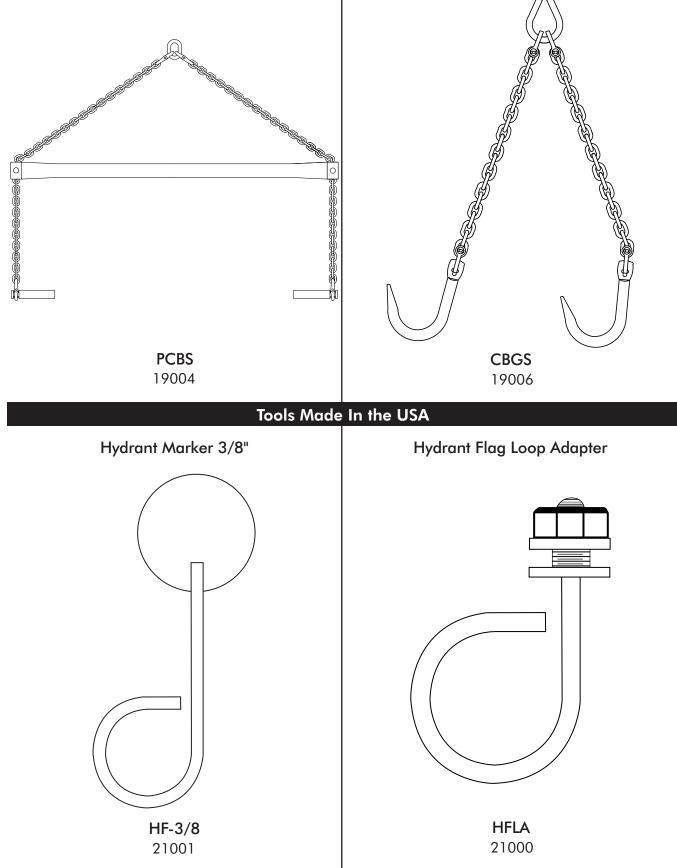

#### VALVE BOX ACCESSORIES

11

WATERWORKS TOOL COMPANY

#### VALVE BOX ACCESSORIES

**Power Adapters** 

Gate Wrench Ends

13006 - Gate Stem Ext. Top Nut w/Ctr. Ring

<sup>3</sup>/<sub>4</sub>" Sq.(M ) x 2" Sq.(F)

32051

32052

WATERWORKS TOOL COMPANY