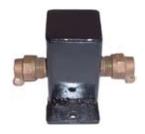

# SERVICE BOX SPECIALTY PRODUCTS

Water Service Locking Valve Cover 1"

WSL-1 32009

Tools Made In the USA

Water Service Curb Box Lock 21/2"-31/2" Buffalo Style

WATERWORKS TOOL COMPANY

Water Service Lock for  $\frac{1}{2}$ " and  $\frac{3}{4}$ " Valves