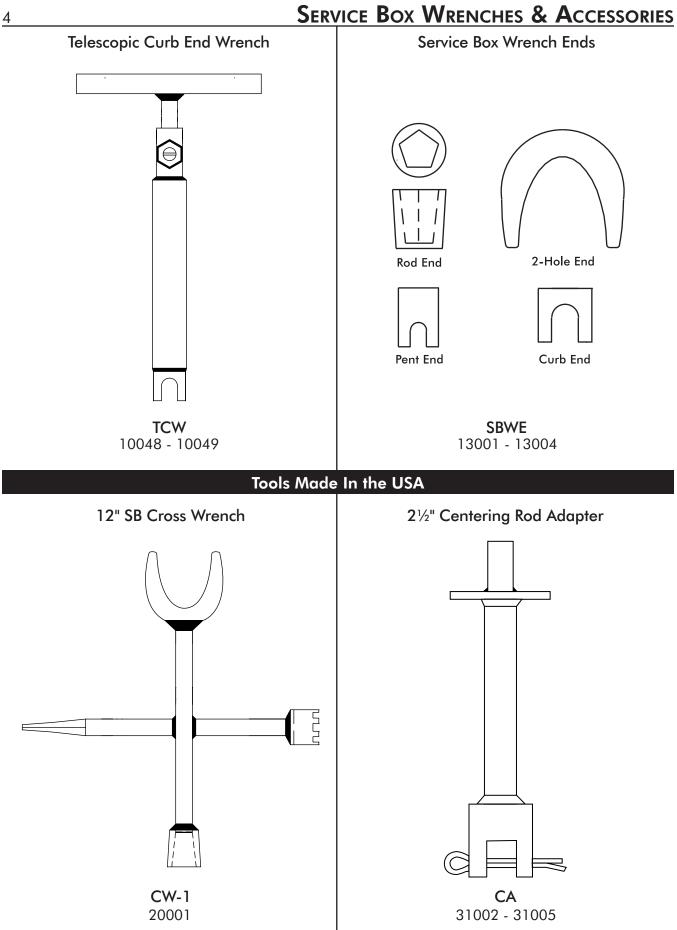

## SERVICE BOX WRENCHES





#### SERVICE BOX WRENCHES





# SERVICE BOX SPECIALTY PRODUCTS

Water Service Locking Valve Cover 1"





WSL-1 32009

Tools Made In the USA



Water Service Curb Box Lock 21/2"-31/2" Buffalo Style



WATERWORKS TOOL COMPANY

Water Service Lock for  $\frac{1}{2}$ " and  $\frac{3}{4}$ " Valves

WSL-1/2-3/4

32008

## **GATE WRENCHES**



WATERWORKS TOOL COMPANY



WATERWORKS TOOL COMPANY





WATERWORKS TOOL COMPANY

# COMBO GATE & CURB WRENCHES

Universal Curb Box & Valve Kit



UCBVK 32053

# Tools Made In the USA



**CVCKS** 

11015

Combination Valve & Curb Key Set



All In One Combo Key - Tooling Includes: Hydrant Wrench, Curb End, 2-Hole, Swivel Gate Wrench, Rod End on Shaft and Pent End



WATERWORKS TOOL COMPANY

#### VALVE BOX ACCESSORIES



11

WATERWORKS TOOL COMPANY

#### VALVE BOX ACCESSORIES

**Power A