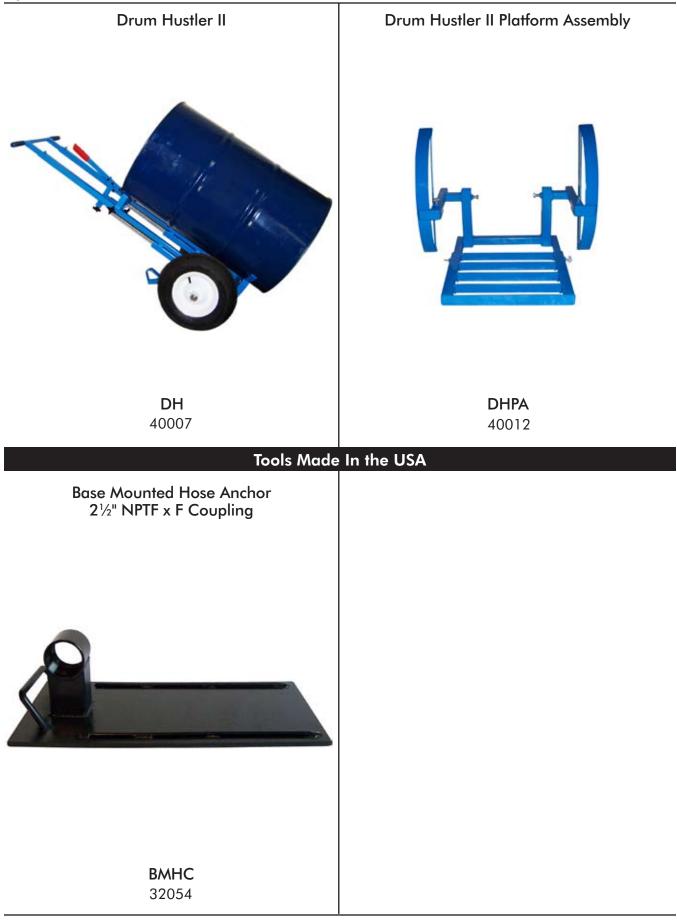

015

Combination Valve & Curb Key Set



All In One Combo Key - Tooling Includes: Hydrant Wrench, Curb End, 2-Hole, Swivel Gate Wrench, Rod End on Shaft and Pent End



WATERWORKS TOOL COMPANY

#### VALVE BOX ACCESSORIES



11

WATERWORKS TOOL COMPANY

#### VALVE BOX ACCESSORIES

**Power Adapters** 



Gate Wrench Ends





13006 - Gate Stem Ext. Top Nut w/Ctr. Ring





<sup>3</sup>/<sub>4</sub>" Sq.(M ) x 2" Sq.(F)

32051

32052





WATERWORKS TOOL COMPANY



WATERWORKS TOOL COMPANY



WATERWORKS TOOL COMPANY

# METER BASE SPREADER, STAND & WRENCH



WATERWORKS TOOL COMPANY

## MISCELLANEOUS TOOLS



WATERWORKS TOOL COMPANY







**SPK-A** 29001 - 29003

Tools Made In the USA

 $1\frac{1}{4}-2$ " Service Line Puller Kit



WATERWORKS TOOL COMPANY

### MISCELLANEOUS SPECIALTY PRODUCTS