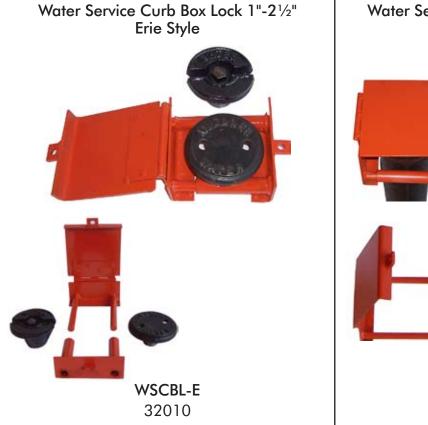

# SERVICE BOX SPECIALTY PRODUCTS

Water Service Locking Valve Cover 1"

WSL-1 32009

Tools Made In the USA

Water Service Curb Box Lock 21/2"-31/2" Buffalo Style

WATERWORKS TOOL COMPANY

Water Service Lock for  $\frac{1}{2}$ " and  $\frac{3}{4}$ " Valves