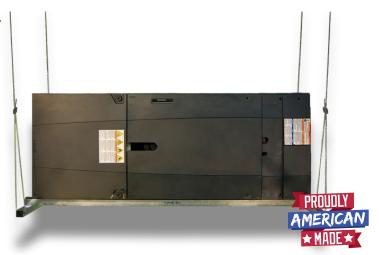

## HUNG-RITE - HVAC Equipment Hanger

The Hung-Rite HVAC Equipment Hanger is a fully assembled HVAC equipment support unit capable of holding up to a five ton air handler, or a furnace and coil set weighing up to 400 lbs. Unbox, unfold, make your holes, and hang it rite. Have that unit installed in as little as 15 minutes! The hanger utilizes cable locks for quick leveling and is equipped with a 3½" bolt for suspension in a variety of places. Hung-Rite's Hanger gives proper support to eliminate equipment buckling and leaves equipment unobstructed for future maintenance. Pre-drilled holes are located on the arms, for threaded rod during your commercial installations. All of which is available fully assembled in a slender package, and ready for your use!

## **Features and Benefits:**

- UL Listed
- Hanger comes fully assembled and ready for installation
- Uses padding to reduce vibration, for quieter equipment operation
- Cable locks allow easy leveling of your equipment
- Hanger is collapsible, and easy to take anywhere!
- · HVAC contractor designed
- Has separate holes drilled for threaded-rod installations
- Supports up to a 5 ton air handler or furnace
   & coil weighing up to 400 lbs