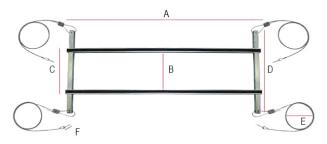

| Label            | Name                                                | Measurement                             |
|------------------|-----------------------------------------------------|-----------------------------------------|
| A                | Unit Length                                         | 66 in.                                  |
| В                | Inner Arm Width                                     | 13 in.                                  |
| С                | Outer Arm Width                                     | 16 ½ in.                                |
| D                | Unit Width                                          | 30 in.                                  |
| E                | Cable Length                                        | 15 ft.                                  |
| F                | Bolt Length                                         | 3 ½ in.                                 |
| G                | Cable Width (Diameter)                              | 3/32"                                   |
| C<br>D<br>E<br>F | Outer Arm Width Unit Width Cable Length Bolt Length | 16 ½ in.<br>30 in.<br>15 ft.<br>3 ½ in. |