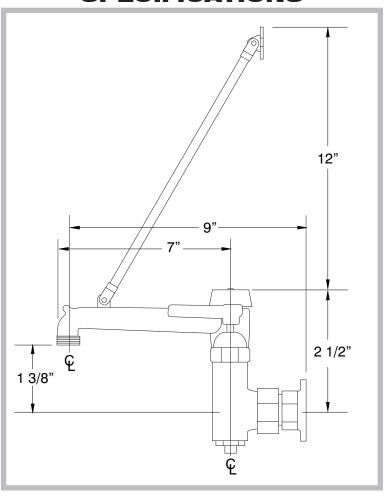

# K-240 SERVICE FAUCET FOR MOP SINKS



| Item #:    | Qty #: |
|------------|--------|
| Model #:   |        |
| Project #: |        |

#### **FEATURES:**

8" O.C. water supply.

Quarter turn wedge style handles with colored hot & cold Indexes.

9.6 GPM/36.3 LPM.

Wall support bracket & pail hook.

Vacuum breaker. Built-in stops.

Garden hose outlet.

#### **MATERIAL:**

Brass chrome plated body & spout. Chrome plated handles.



## **DIMENSIONS** and **SPECIFICATIONS**



### **▲WARNING:**

Faucet(s) on this page may expose you to chemicals, including lead, that are known to the State of California to cause cancer or birth defects or other reproductive harm. For more Info., visit www.p65warnings.ca.gov.





Customer Service Available To Assist You 1-800-645-3166 8:30 am - 8:00 pm E.S.T.

For Orders & Customer Service:

Email: customer@advancetabco.com or Fax: 631-242-6900

For Smart Fabrication™ Quotes:

Email: smartfab@advancetabco.com or Fax: 631-586-2933