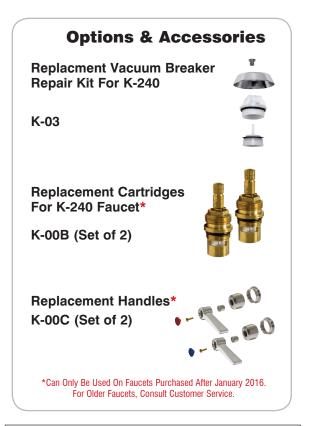

# K-240 SERVICE FAUCET FOR MOP SINKS



| Item #:    | Qty #: |
|------------|--------|
| Model #:   |        |
| Project #: |        |

#### **FEATURES:**

8" O.C. water supply.

Quarter turn wedge style handles with colored hot & cold Indexes.

9.6 GPM/36.3 LPM.

Wall support bracket & pail hook.

Vacuum breaker. Built-in stops.

Garden hose outlet.

#### **MATERIAL:**

Brass chrome plated body & spout. Chrome plated handles.



## **DIMENSIONS** and **SPECIFICATIONS**



### **▲WARNING:**

Faucet(s) on this page may expose you to chemicals, including lead, that are known to the State of California to cause cancer or birth defects or other reproductive harm. For more Info., visit www.p65warnings.ca.gov.





Customer Service Available To Assist You 1-800-645-3166 8:30 am - 8:00 pm E.S.T.

For Orders & Customer Service:

Email: customer@advancetabco.com or Fax: 631-242-6900

For Smart Fabrication™ Quotes:

Email: smartfab@advancetabco.com or Fax: 631-586-2933