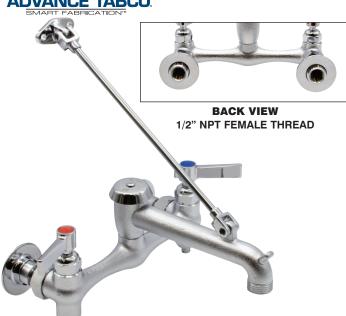

#### **FEATURES:**

8" O.C. water supply.

Quarter turn wedge style handles with colored hot & cold Indexes.

9.6 GPM/36.3 LPM.

Wall support bracket & pail hook.

Vacuum breaker. Built-in stops.

Garden hose outlet.

#### **MATERIAL:**

Brass chrome plated body & spout. Chrome plated handles.