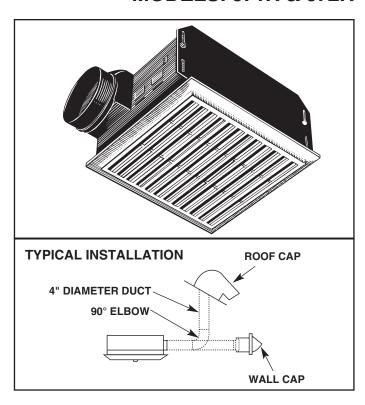

Duct Size: 4" diameter.

#### INSTALLATION

- Unit is designed for ceiling installation and attaches to joists or header between joists with slotted mounting bracket.
- Connects to 4" round duct.
- Grille installs with torsion springs and adjusts to ceiling thickness.
- Switch must be purchased separately. Refer to NuTone's catalog.
- Installation Instructions included with each unit.