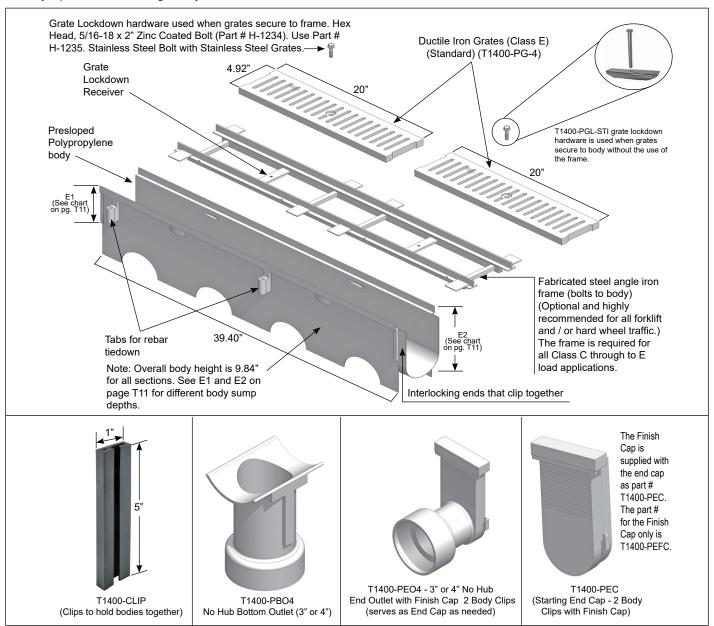

## 6" WIDE, PRESLOPED POLYPROPYLENE TRENCH DRAIN BODY. STEEL FRAME AND GRATE SYSTEM

**Specification:** MIFAB® Series T1400, 6" wide, 39.40" long, pre-sloped (0.5%) or neutral trench drain system. Body is manufactured from polypropylene. Each body has four tabs, 20" apart, for #3 rebar tie down and leveling. Bodies have interlocking ends, a radiused bottom for efficient liquid drainage and have staggered, semi-circular cutouts on each side at the bottom to enable concrete flow underneath the body. End and bottom outlets are available in 3" and 4" no hub outlet connections. Grate options include ductile iron, galvanized steel, stainless steel, and plastic, along with grate lockdown hardware for each grate to secure to the body. These grates are available in Class A, B, C, D and E along with ADA compliance (see pages 33-35). Catch basins are also available.

**Function:** Used in airports, car washes, malls, gas stations, parking lots, golf courses, factories and any other facilities that require large areas of surface drainage. The lightweight and chemical resistant polypropylene body provides for long life. Polypropylene support board prevents debris from entering the trench body during construction. Water resistant sealant recommended between sections for indoor installations. An infinite number of body sections can be assembled together to serve any requirement. 45 and 90 degree body sections are available.

## 6" WIDE, PRESLOPED POLYPROPYLENE TRENCH DRAIN BODY, STEEL FRAME AND GRATE SYSTEM

| Body Part Number |           | Body Su | mp Depth  |     | Overall Body | Max. Flow Rate  |                |                    | Weight (Less Grate) |      |
|------------------|-----------|---------|-----------|-----|--------------|-----------------|----------------|--------------------|---------------------|------|
|                  | E1 (Min.) |         | E2 (Max.) |     | Depth        | GPM Gallons per | LPS Litres per | CFS Cubic Feet per |                     |      |
|                  | Inches    | mm      | Inches    | mm  | Inches       | Minute          | Second         | Second             | Lbs.                | Kg.  |
| T1400N           | 5.90"     | 150     | 5.90"     | 150 | 9.84"        | 130             | 8.39           | 0.289              | 5.00                | 2.20 |
| T1401            | 5.90"     | 150     | 6.10"     | 155 | 9.84"        | 130             | 8.39           | 0.289              | 5.00                | 2.20 |
| T1402            | 6.10"     | 155     | 6.29"     | 160 | 9.84"        | 145             | 9.35           | 0.323              | 5.00                | 2.20 |
| T1403            | 6.29"     | 160     | 6.49"     | 165 | 9.84"        | 160             | 10.32          | 0.356              | 5.00                | 2.20 |
| T1404            | 6.49"     | 165     | 6.69"     | 170 | 9.84"        | 175             | 11.29          | 0.389              | 5.00                | 2.20 |
| T1405            | 6.69"     | 170     | 6.89"     | 175 | 9.84"        | 190             | 12.26          | 0.423              | 5.00                | 2.20 |
| T1405N           | 6.89"     | 175     | 6.89"     | 175 | 9.84"        | 190             | 12.26          | 0.423              | 5.00                | 2.20 |
| T1406            | 6.89"     | 175     | 7.08"     | 180 | 9.84"        | 215             | 13.87          | 0.478              | 5.00                | 2.20 |
| T1407            | 7.08"     | 180     | 7.28"     | 185 | 9.84"        | 230             | 14.84          | 0.512              | 5.00                | 2.20 |
| T1408            | 7.28"     | 185     | 7.48"     | 190 | 9.84"        | 245             | 15.80          | 0.545              | 5.00                | 2.20 |
| T1409            | 7.48"     | 190     | 7.67"     | 195 | 9.84"        | 260             | 16.77          | 0.579              | 5.00                | 2.20 |
| T1410            | 7.67"     | 195     | 7.87"     | 200 | 9.84"        | 275             | 17.74          | 0.612              | 5.00                | 2.20 |
| T1410N           | 7.87"     | 200     | 7.87"     | 200 | 9.84"        | 275             | 17.74          | 0612               | 5.00                | 2.20 |
| T1411            | 7.87"     | 200     | 8.07"     | 205 | 9.84"        | 290             | 18.71          | 0.645              | 5.00                | 2.20 |
| T1412            | 8.07"     | 205     | 8.26"     | 210 | 9.84"        | 305             | 19.67          | 0.679              | 5.00                | 2.20 |
| T1413            | 8.26"     | 210     | 8.46"     | 215 | 9.84"        | 320             | 20.64          | 0.712              | 5.00                | 2.20 |
| T1414            | 8.46"     | 215     | 8.66"     | 220 | 9.84"        | 335             | 21.61          | 0.745              | 5.00                | 2.20 |
| T1415            | 8.66"     | 220     | 8.85"     | 225 | 9.84"        | 350             | 22.58          | 0.788              | 5.00                | 2.20 |
| T1415N           | 8.85"     | 225     | 8.85"     | 225 | 9.84"        | 365             | 23.54          | 0.812              | 5.00                | 2.20 |