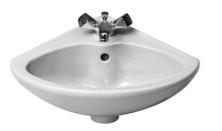

## Handrinse basin corner model Triberg # 079444..00 / 079444..11

|< 17 3/8" Inch >|

| Handrinse basin corner model Triberg                                                                                                                                                                               | Dimension          | Weight  | Order number |
|--------------------------------------------------------------------------------------------------------------------------------------------------------------------------------------------------------------------|--------------------|---------|--------------|
| with overflow, with tap platform, 17 3/8" Inch                                                                                                                                                                     |                    |         |              |
|                                                                                                                                                                                                                    |                    |         |              |
| Colors                                                                                                                                                                                                             |                    |         |              |
| 00 White                                                                                                                                                                                                           |                    |         |              |
|                                                                                                                                                                                                                    |                    |         |              |
| Variant                                                                                                                                                                                                            |                    |         |              |
| #                                                                                                                                                                                                                  | 17 3/8" x 15" Inch | 13.4 lb | 07944400     |
| p                                                                                                                                                                                                                  | 17 3/8" x 15" Inch | 13.4 lb | 07944411     |
| Sanitary ceramics with the special WonderGliss surface finish will remain clean and attractive-looking for a long time to come.  When ordering WonderGliss please add a "1" as eleventh digit to the model number. |                    |         |              |
|                                                                                                                                                                                                                    |                    |         |              |
| Fixing hooks for # 084533, 084229, 045360, 079444, 075                                                                                                                                                             | 244                | 0.6 lb  | 005000       |
|                                                                                                                                                                                                                    |                    |         |              |