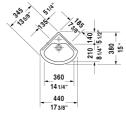

## Handrinse basin corner model Triberg # 079444..00 / 079444..11

|< 17 3/8" Inch >|

| Handrinse basin corner model Triberg                                                                                                                                                                               | Dimension          | Weight  | Order number |
|--------------------------------------------------------------------------------------------------------------------------------------------------------------------------------------------------------------------|--------------------|---------|--------------|
| with overflow, with tap platform, 17 3/8" Inch                                                                                                                                                                     |                    |         |              |
|                                                                                                                                                                                                                    |                    |         |              |
| Colors                                                                                                                                                                                                             |                    |         |              |
| 00 White                                                                                                                                                                                                           |                    |         |              |
|                                                                                                                                                                                                                    |                    |         |              |
| Variant                                                                                                                                                                                                            |                    |         |              |
| #                                                                                                                                                                                                                  | 17 3/8" x 15" Inch | 13.4 lb | 07944400     |
| p                                                                                                                                                                                                                  | 17 3/8" x 15" Inch | 13.4 lb | 07944411     |
| Sanitary ceramics with the special WonderGliss surface finish will remain clean and attractive-looking for a long time to come.  When ordering WonderGliss please add a "1" as eleventh digit to the model number. |                    |         |              |
|                                                                                                                                                                                                                    |                    |         |              |
| Fixing hooks for # 084533, 084229, 045360, 079444, 075                                                                                                                                                             | 244                | 0.6 lb  | 005000       |
|                                                                                                                                                                                                                    |                    |         |              |

All drawings contain the necessary measurements which are subject to standard tolerances. They are stated in inch & mm and are non-binding. Exact measurements, in particular for customized installation scenarios, can only be taken from the finished ceramic piece.