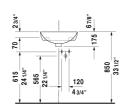

## Handrinse basin corner model Triberg # 079444..00 / 079444..11

|< 17 3/8" Inch >|

| Handrinse basin corner model Triberg                                                                                                                                                                               | Dimension          | Weight  | Order number |
|--------------------------------------------------------------------------------------------------------------------------------------------------------------------------------------------------------------------|--------------------|---------|--------------|
| with overflow, with tap platform, 17 3/8" Inch                                                                                                                                                                     |                    |         |              |
|                                                                                                                                                                                                                    |                    |         |              |
| Colors                                                                                                                                                                                                             |                    |         |              |
| 00 White                                                                                                                                                                                                           |                    |         |              |
|                                                                                                                                                                                                                    |                    |         |              |
| Variant                                                                                                                                                                                                            |                    |         |              |
| #                                                                                                                                                                                                                  | 17 3/8" x 15" Inch | 13.4 lb | 07944400     |
| p                                                                                                                                                                                                                  | 17 3/8" x 15" Inch | 13.4 lb | 07944411     |
| Sanitary ceramics with the special WonderGliss surface finish will remain clean and attractive-looking for a long time to come.  When ordering WonderGliss please add a "1" as eleventh digit to the model number. |                    |         |              |
|                                                                                                                                                                                                                    |                    |         |              |
| Fixing hooks for # 084533, 084229, 045360, 079444, 075                                                                                                                                                             | 244                | 0.6 lb  | 005000       |
|                                                                                                                                                                                                                    |                    |         |              |

All drawings contain the necessary measurements which are subject to standard tolerances. They are stated in inch & mm and are non-binding. Exact measurements, in particular for customized installation scenarios, can only be taken from the finished ceramic piece.