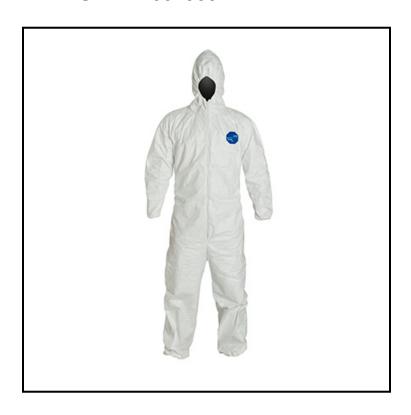

## **DuPont Tyvek Coveralls** TY127SWHXL002500

Composed of flash spun high density polyehylene which creates unique, nonwoven material available only from Dupont

## **Features**

- Tyvek® fabric offers an inherent barrier to very small particles
- Protection is built into the fabric itself; there are no films or laminates to wear away

| Item             | Description | Color/Scent | Size | Private Labeling | Case Weight | Case Cube | Packaging |
|------------------|-------------|-------------|------|------------------|-------------|-----------|-----------|
| TY127SWHXL002500 |             | TYVEK WHITE |      | No               | 8.50 lb     | 0.80      | 25/cs     |