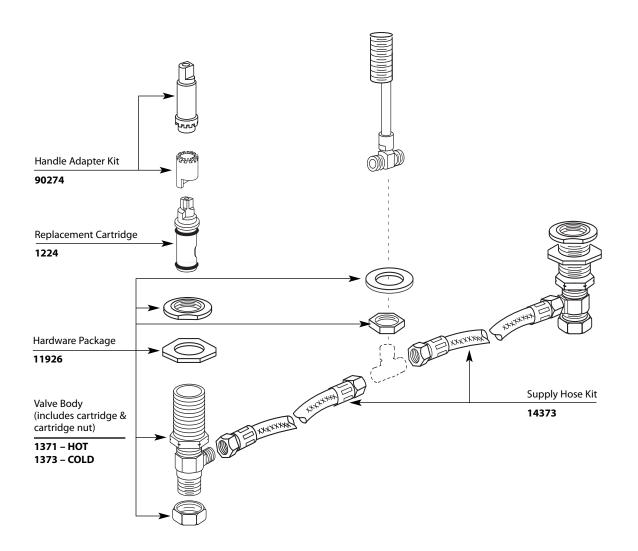

#### **■** Order by Part Number

This Page For Pre-M-PACT Valves.

# **Illustrated Parts**

### **VALVE**

**Widespread Lavatory Rough-in Valve** 

MODEL PACK TYPE
9000 Single
69000 Bulk (6 per carton)

TO ORDER PARTS CALL: 1-800-BUY-MOEN www.moen.com