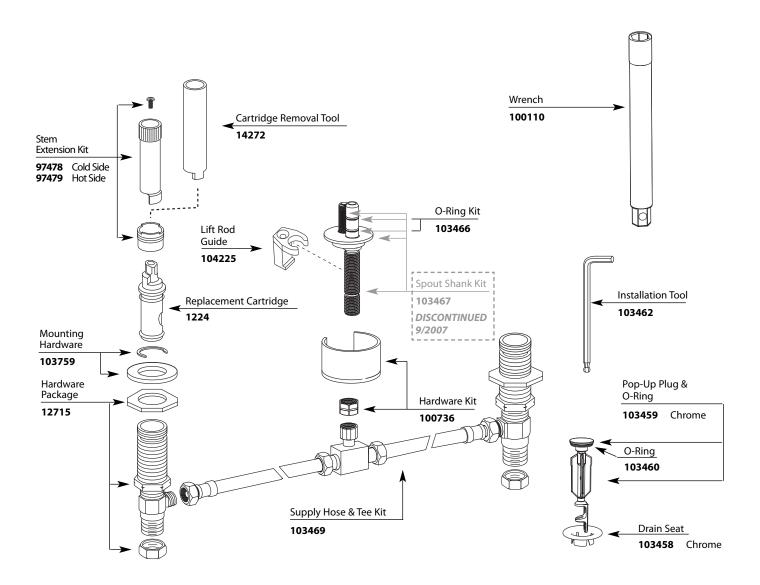

**■** Order by Part Number

This Page For Models **before** 11/17/03.

## **Illustrated Parts**

### **M•PACT VALVE**

**Widespread Lavatory Rough-in Valve** 

MODEL PACK TYPE
9000 Single
69000 Bulk (6 per carton)

TO ORDER PARTS CALL: 1-800-BUY-MOEN www.moen.com