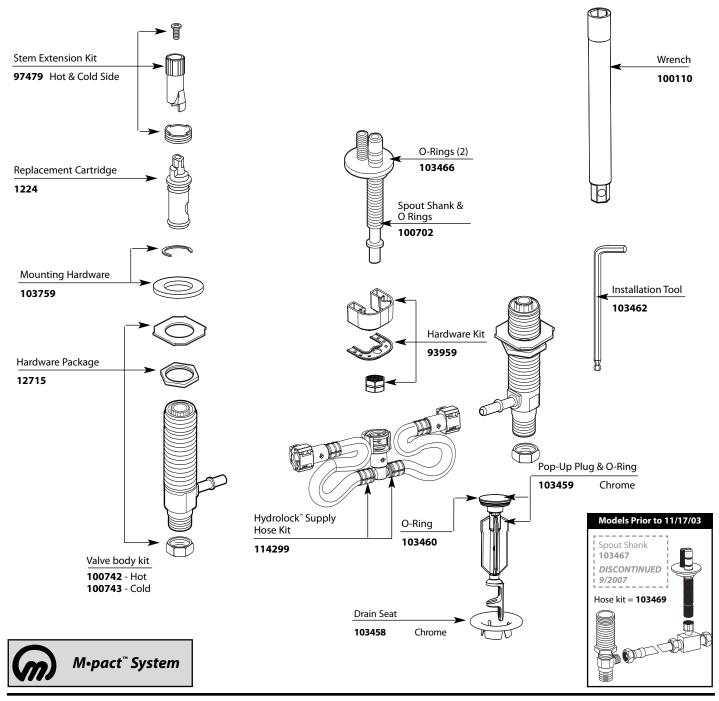

### This Page For Models after 11/17/03.

## **Illustrated Parts**

### **M•PACT VALVE**

**Widespread Lavatory Rough-in Valve** 

**MODEL** 

PACK TYPE

9000

Single

69000 Bulk (6 per carton)

Buy it for looks. Buy it for life.®