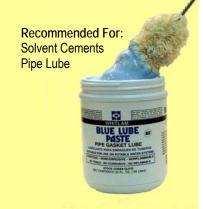

#### **Round Cotton Swab Applicator**

• Wire Handle Swab • Total Length 11" (28 cm)

 Used for Applying Large Quantities of Gasket Lubricant or PVC Cements and Cleaners to Pipes and Fittings

|            |                         | Items    |
|------------|-------------------------|----------|
| Stock Code | Size                    | Per Case |
| #GLS       | 11" x 2" (28 cm x 5 cm) | 50       |
| #GLSA      | 11" x 2" (28 cm x 5 cm) | 12       |