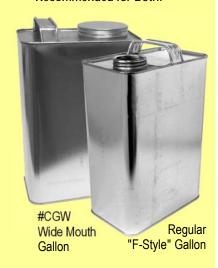

Plastic Handle

• Fits Cans with Small and Large Openings

4" Cotton Swab

Made in the U.S.A.

|            |             | Items    |
|------------|-------------|----------|
| Stock Code | Size        | Per Case |
| #CGWS      | 12" (30 cm) | 12       |

### **Gallon Can Roller Applicator**

• Plastic Handle

• Fits Cans with Small and Large Openings

• 6" Roller Applicator • Made in the U.S.A.

| Stock Code | Size        | Items<br>Per Case |
|------------|-------------|-------------------|
| #CGWR      | 12" (30 cm) | 12                |

#### Recommended for Both:

J.C. Whitlam Manufacturing Co. P.O. Box 380 • Wadsworth, Ohio 44282

02/2017

App-Flyer

U.S. & Canada Phone: 800-321-8358 Fax: 800-537-0588

International

Phone: 330-334-2524 Fax: 330-334-3005