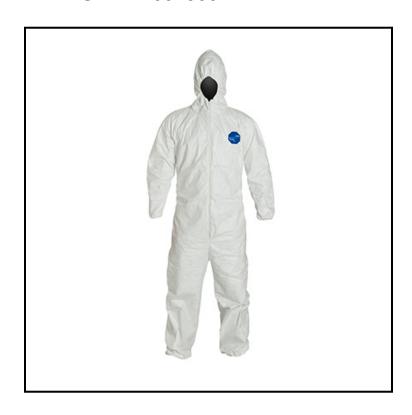

## **DuPont Tyvek Coveralls** TY127SWH2X002500

Composed of flash spun high density polyehylene which creates unique, nonwoven material available only from Dupont

## **Features**

- Tyvek® fabric offers an inherent barrier to very small particles
- Protection is built into the fabric itself; there are no films or laminates to wear away

| Item             | Description | Color/Scent | Size | Private Labeling | Case Weight | Case Cube | Packaging |
|------------------|-------------|-------------|------|------------------|-------------|-----------|-----------|
| TY127SWH2X002500 |             | TYVEK WHITE |      | No               | 9.40 lb     | 0.80      | 25/cs     |