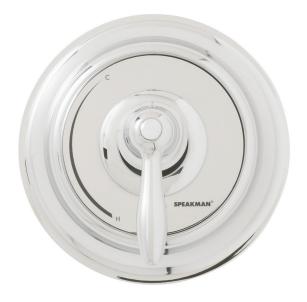

## SPEAKMAN® CPT-5000

SentinelPro™ Thermostatic/Pressure Balance Valve Trim

## **FEATURES:**

- Chrome plated brass (trim plate)
- Metal valve handle & index
- Works with Speakman thermostatic/pressure balance valve model CPV-5000
- Includes mounting plate & hardware