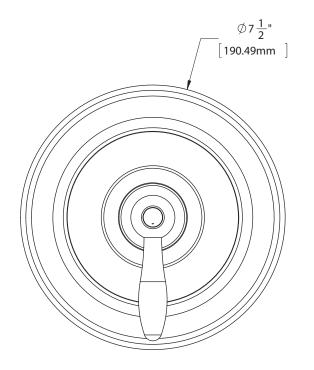

## **WARRANTY:**

• 5 year limited

DIMENSIONS: NOTE: 1. All dimensions are in inches (millimeters) unless otherwise specified and are subject to change without notice.

Architect/Engineer Approval Space:

SPEAKMAN 400 ANCHOR MILL ROAD NEW CASTLE, DE 19720