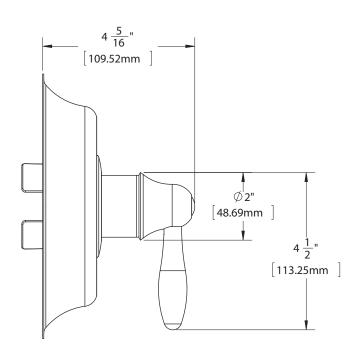

## **WARRANTY:**

• 5 year limited

DIMENSIONS: NOTE: 1. All dimensions are in inches (millimeters) unless otherwise specified and are subject to change without notice.

Architect/Engineer Approval Space:

SPEAKMAN 400 ANCHOR MILL ROAD NEW CASTLE, DE 19720