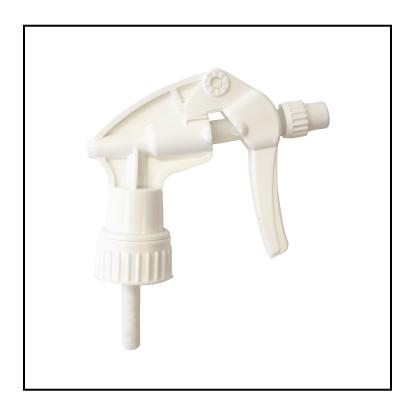

## **General Purpose Trigger Sprayer -Blue/White - 9-7/8" Tube** 5902

Reliable sprayer with straight forward design, ensuring consistent function.

## **Features**

- Adjustable nozzle provides a variety of streams
- 28/400 mm thread finish; 1.0 ml output; NOT a reshipper

| Item | Description  | Color/Scent  | Size          | Private Labeling | Case Weight | Case Cube | Packaging |
|------|--------------|--------------|---------------|------------------|-------------|-----------|-----------|
| 5902 | Blue / White | Blue / White | 9 7/8" Tube L | No               | 17.00 lb    | 1.90      | 200/cs    |