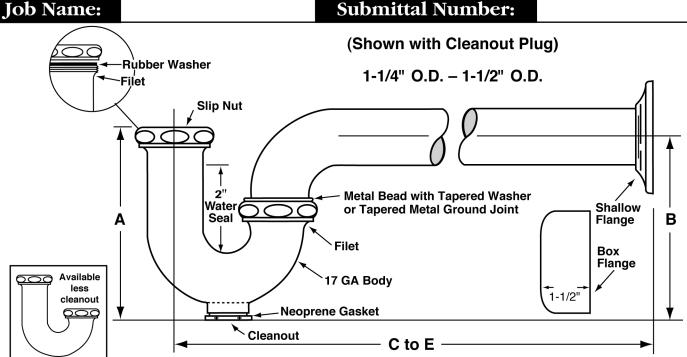

## **Submittal Number:**

### LITE COMMERCIAL ADJUSTABLE 17 GAUGE TUBULAR P-TRAPS

| Roughing Measurements |                |        |        |        |         |         |          |
|-----------------------|----------------|--------|--------|--------|---------|---------|----------|
| Model No.             | INLET          | OUTLET | Α      | В      | C to E  | Flange  | Slip Nut |
| MCT125085             | 1-1/4"         | 1-1/4" | 5"     | 4-1/2" | 11-1/2" | Shallow | Brass    |
| MCT125085B            | 1-1/4"         | 1-1/4" | 5-1/4" | 4-1/2" | 11-1/2" | Box     | Brass    |
| MCT125085NC           | 1-1/4"         | 1-1/4" | 5"     | 5"     | 11-1/2" | Shallow | Brass    |
| MCT125085NCB          | 1-1/4"         | 1-1/4" | 5"     | 4-5/8" | 11-1/2" | Box     | Brass    |
| MCT125075ZN           | 1-1/4"         | 1-1/4" | 5-1/4" | 4-3/4" | 10-1/2" | Shallow | Zinc     |
| MCT125075NCZN         | 1-1/4"         | 1-1/4" | 5"     | 4-1/2" | 10-1/2" | Shallow | Zinc     |
| MCT150090B            | 1-1/2", 1-1/4" | 1-1/2" | 5-1/4" | 5"     | 12"     | Box     | Brass    |
| MCT150075ZN           | 1-1/2", 1-1/4" | 1-1/2" | 5-1/2" | 5"     | 10-1/2" | Shallow | Zinc     |
| MCT150075NCZN         | 1-1/2", 1-1/4" | 1-1/2" | 5"     | 4-3/4" | 11"     | Shallow | Zinc     |
| MCT150090NCB          | 1-1/2", 1-1/4" | 1-1/2" | 5-1/4" | 4-1/2" | 12-1/4" | Box     | Brass    |
| MCT150090NCGJB        | 1-1/2", 1-1/4" | 1-1/2" | 5-1/4" | 4-3/4" | 12-1/4" | Вох     | Brass    |
| MCT150090NCGJ         | 1-1/2", 1-1/4" | 1-1/2" | 5-1/4" | 5"     | 12-1/4" | Shallow | Brass    |
| MCT150150B            | 1-1/2", 1-1/4" | 1-1/2" | 5-1/4" | 5"     | 18"     | Box     | Brass    |

#### **Suffix Designations**

NC = No Cleanout Plug

GJ = Ground Joint Wall Bend

ASME A112.18.2/CSA B125.2