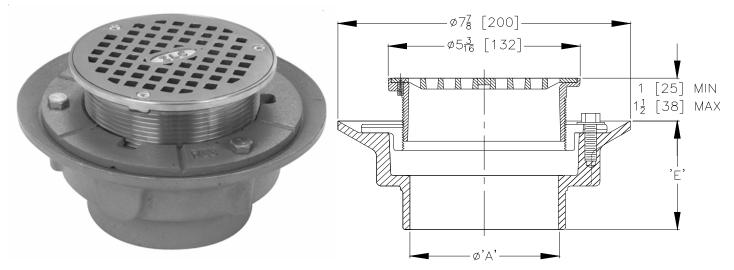

## FD2290 FINISHED AREA FLOOR DRAIN

## Dimensional Data (inches and [ mm ]) are Subject to Manufacturing Tolerances and Change Without Notice

|   | Product    | 'A' Connections | 'E'<br>Body<br>Height | Area   | <b>FD2290 Adjustable Finished Area Floor Drain</b><br>Recommended for finished floor areas where a<br>membrane is generally used. This drain is |
|---|------------|-----------------|-----------------------|--------|-------------------------------------------------------------------------------------------------------------------------------------------------|
|   | FD2290-NH2 |                 | 3-1/8 [79]            |        | designed for foot traffic and light cart applications.                                                                                          |
|   | FD2290-NH3 | 3 [76] No-Hub   | 3-1/8 [79]            |        | Complete with cast iron body, clamp collar and                                                                                                  |
|   | FD2290-NH4 | 4 [102] No-Hub  | 3-1/8 [79]            | 7 [45] | adjustable nickel bronze strainer assembly.                                                                                                     |
| Γ | FD2290-PO2 | 2 [51] Push-On  | 3-5/8 [92]            |        |                                                                                                                                                 |
| Γ | FD2290-PO3 | 3 [76] Push-On  | 3-5/8 [92]            |        |                                                                                                                                                 |
| ſ | FD2290-PO4 | 4 [102] Push-On | 3-5/8 [92]            | 1      |                                                                                                                                                 |