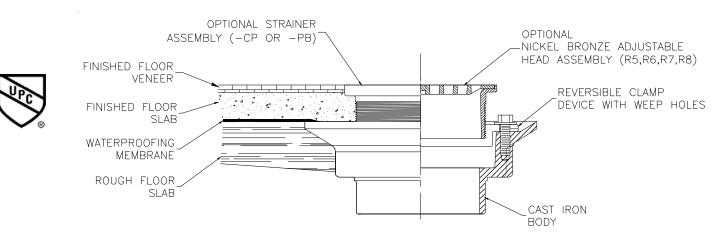

## **OPTIONS:**

\_\_\_\_\_ -P 1/2 [13] Trap Primer Connection

Vandal Proof

- -PB Polished Brass Strainer
- \_\_\_\_\_ -R6 6 [152] Diameter Nickel Head Assembly
- \_\_\_\_\_ -R7 7 [178] Diameter Nickel Head Assembly
- -R8 8 [203] Diameter Nickel Head Assembly
- \_\_\_\_ -VP

## **Typical Installation**

| Rev. B        | Date: 07/11/11 | C.N. No. 121547    |
|---------------|----------------|--------------------|
| Dwg. No. 6376 | C              | Product No. FD2290 |