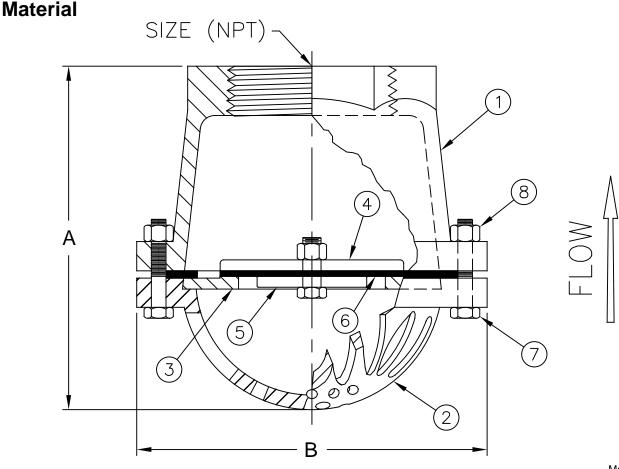

## **Foot Valve**

Model 357 FLOMATIC

Sizes 1-1/4" Thru 8" / 32mm Thru 200mm

## **Flomatic Corporation**

Max Temp 80°F (27°C) Max Pressure 75psi (15bar)

| Item # | Qty | Description | Material  | ASTM | Item # | Qty | Description | Material    | ASTM |  |
|--------|-----|-------------|-----------|------|--------|-----|-------------|-------------|------|--|
| 1      | 1   | Body        | Cast Iron | A-48 | 5      | 1   | Weight      | Cast Iron   | A-48 |  |
| 2      | 1   | Strainer    | Cast Iron | A-48 | 6      | 1   | Seal        | Leather     |      |  |
| 3      | 1   | Seat        | Cast Iron | A-48 | 7      | A/R | Hex Bolt    | Zinc Plated |      |  |
| 4      | 1   | Weight      | Cast Iron | A-48 | 8      | A/R | Hex Nut     | Zinc Plated |      |  |

A/R=Amount Required