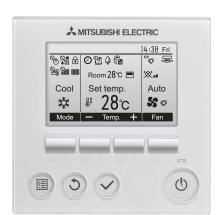

## **SPECIFICATIONS:**

- Controls group operation for up to 16 indoor units in a single group
- Features selectable multi-lingual LCD (English, Spanish, and French)
- Supports both Fahrenheit and Celsius
- · User functions allow user to set
  - On/Off
  - Operation modes cool, heat, dry, fan
  - Set temperature
  - Fan speed setting
  - Airflow direction
- · Timer Operation:
- Weekly Timer: On/Off/Temperature setting up to 8 times per day of the week in 1-minute increments
- Simple Timer: On and Off time can be set once within 72-hour period in 1-hour increments
- Auto-off Timer: Turns indoor unit Off based on countdown time up to 4-hours in 30-minute increments
- Room Temperature: Displays room temperature sensed either at the indoor unit (default) or at the remote controller
- Set Temperature Range Limit: From the Backlit MA Controller, the allowable set temperature range can be reduced for cool and heat modes
- · Supplemental heat function enable/disable
- Function Lock Out: Prohibits all functions or all functions except On/Off from the backlit MA controller
- · Addressing: No addressing required
- Wiring: connects using two-wire, stranded, non-polar control wire to indoor unit connection terminal
- Dimensions: 4-3/4 x 3/4 x 4-3/4" (120 x 19 x 120 mm)