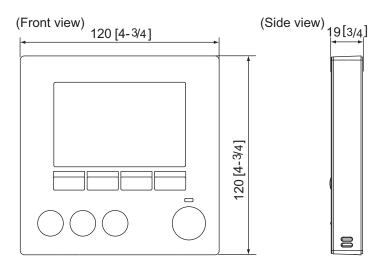

## **SPECIFICATIONS:**

- Controls group operation for up to 16 indoor units in a single group
- Features selectable multi-lingual LCD (English, Spanish, and French)
- Supports both Fahrenheit and Celsius
- · User functions allow user to set
  - On/Off
  - Operation modes cool, heat, dry, fan
  - Set temperature
  - Fan speed setting
  - Airflow direction
- · Timer Operation:
- Weekly Timer: On/Off/Temperature setting up to 8 times per day of the week in 1-minute increments
- Simple Timer: On and Off time can be set once within 72-hour period in 1-hour increments
- Auto-off Timer: Turns indoor unit Off based on countdown time up to 4-hours in 30-minute increments
- Room Temperature: Displays room temperature sensed either at the indoor unit (default) or at the remote controller
- Set Temperature Range Limit: From the Backlit MA Controller, the allowable set temperature range can be reduced for cool and heat modes
- · Supplemental heat function enable/disable
- Function Lock Out: Prohibits all functions or all functions except On/Off from the backlit MA controller
- · Addressing: No addressing required
- Wiring: connects using two-wire, stranded, non-polar control wire to indoor unit connection terminal
- Dimensions: 4-3/4 x 3/4 x 4-3/4" (120 x 19 x 120 mm)

## **DIMENSIONS:**

1340 Satellite Boulevard. Suwanee, GA 30024 Toll Free: 800-433-4822 www.mehvac.com