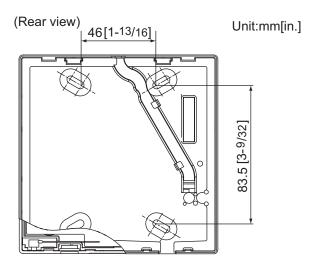

## **DIMENSIONS:**

1340 Satellite Boulevard. Suwanee, GA 30024 Toll Free: 800-433-4822 www.mehvac.com