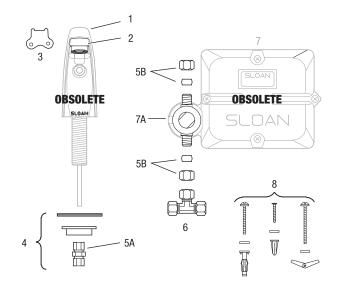

## Optima Plus® ERF-885 - OBSOLETE

| PARTS LIST—EAF-880 FAUCET |          |            |                                                                                                                                                                                                                                |
|---------------------------|----------|------------|--------------------------------------------------------------------------------------------------------------------------------------------------------------------------------------------------------------------------------|
| Item<br>No.               | Code No. | Part No.   | Description                                                                                                                                                                                                                    |
| 1.                        | 0361000  | ERF-1-A    | Faucet Spout and Sensor Assembly (ERF-885) — <b>OBSOLETE</b>                                                                                                                                                                   |
| 2.                        | 3365091  | ETF-1021-A | 0.5 gpm (1.9 Lpm) Spray Head with<br>Key (male thread)                                                                                                                                                                         |
| 3.                        | 0305927  | ETF-435    | Replacement Key Only for ETF-234,<br>0.5 gpm (1.9 Lpm) Spray Head                                                                                                                                                              |
| 4.                        | 0305626  | ETF-290-A  | Faucet Mounting Kit includes Base Gasket, Flange<br>Nut and ETF-297 Compression Fitting Connector                                                                                                                              |
| 5A.                       | 0305737  | ETF-297    | 1/4" to 3/8" Tube Compression Fitting Connector                                                                                                                                                                                |
| 5B.                       | 3315001  | EBF-16-A   | Single Solenoid Supply Kit includes<br>two (2) Compression Nuts and<br>two (2) Compression Sleeves                                                                                                                             |
| 6.                        | 3365461  | ETF-617-A  | 3/8" Bak-Chek® Tee Compression Fitting                                                                                                                                                                                         |
| 7.                        |          | ERF-2-A    | Control Module Assembly includes Base<br>Enclosure, Cover Enclosure, two (2) Gaskets,<br>Solenoid Body, Solenoid Enclosure and Solenoid<br>Filter Plug — <b>OBSOLETE</b>                                                       |
| 7A.                       | 3315254  | EBF-1011-A | Solenoid Replacement Kit includes Solenoid Body,<br>Solenoid Enclosure and Solenoid Filter Plug                                                                                                                                |
| 8.                        | 3315018  | EBF-79-A   | Mounting Hardware Kit for Control Module<br>Assembly includes four (4) Anchor Nuts, four (4)<br>Toggle Nuts, four (4) Mounting Screws for Base<br>Plate, four (4) Flat Washers, four (4) Anchors, and<br>four (4) Metal Screws |
| _                         | 3315028  | EBF-1004-A | Solenoid Filter Replacement Kit (not shown) includes Filter Screen Assembly and O-ring                                                                                                                                         |
| _                         | 0315034  | EBF-50     | Control Module Replacement Gasket (two required)                                                                                                                                                                               |
| TRIM                      | PLATES   |            |                                                                                                                                                                                                                                |
| 9A.                       | 3365473  | ETF-662-A  | 4" (102 mm) Centerset Single-hole Trim Plate Kit (Standard)                                                                                                                                                                    |
| 9B.                       | 3365024  | ETF-510-A  | 8" (204 mm) Centerset Single-hole Trim Plate Kit (Optional)                                                                                                                                                                    |
| OPTIONAL MIXING VALVES    |          |            |                                                                                                                                                                                                                                |
| 10.                       | 3326009  | MIX-60-A   | Below Deck Mechanical Water Mixing<br>Valve (BDM Variation)                                                                                                                                                                    |
| 11.                       | 0326045  | MIX-135-A  | Below Deck Thermostatic Water Mixing<br>Valve (BDT Variation)                                                                                                                                                                  |