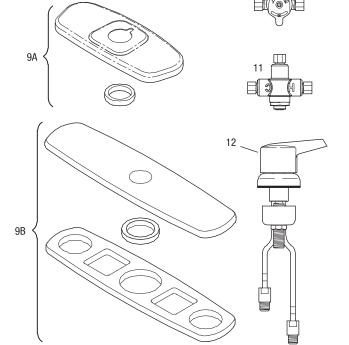

## Optima Plus® ERF-885 - OBSOLETE

| PARTS LIST—EAF-880 FAUCET |          |            |                                                                                                                                                                                                                                |
|---------------------------|----------|------------|--------------------------------------------------------------------------------------------------------------------------------------------------------------------------------------------------------------------------------|
| Item<br>No.               | Code No. | Part No.   | Description                                                                                                                                                                                                                    |
| 1.                        | 0361000  | ERF-1-A    | Faucet Spout and Sensor Assembly (ERF-885) — <b>OBSOLETE</b>                                                                                                                                                                   |
| 2.                        | 3365091  | ETF-1021-A | 0.5 gpm (1.9 Lpm) Spray Head with<br>Key (male thread)                                                                                                                                                                         |
| 3.                        | 0305927  | ETF-435    | Replacement Key Only for ETF-234,<br>0.5 gpm (1.9 Lpm) Spray Head                                                                                                                                                              |
| 4.                        | 0305626  | ETF-290-A  | Faucet Mounting Kit includes Base Gasket, Flange<br>Nut and ETF-297 Compression Fitting Connector                                                                                                                              |
| 5A.                       | 0305737  | ETF-297    | 1/4" to 3/8" Tube Compression Fitting Connector                                                                                                                                                                                |
| 5B.                       | 3315001  | EBF-16-A   | Single Solenoid Supply Kit includes<br>two (2) Compression Nuts and<br>two (2) Compression Sleeves                                                                                                                             |
| 6.                        | 3365461  | ETF-617-A  | 3/8" Bak-Chek® Tee Compression Fitting                                                                                                                                                                                         |
| 7.                        |          | ERF-2-A    | Control Module Assembly includes Base<br>Enclosure, Cover Enclosure, two (2) Gaskets,<br>Solenoid Body, Solenoid Enclosure and Solenoid<br>Filter Plug — <b>OBSOLETE</b>                                                       |
| 7A.                       | 3315254  | EBF-1011-A | Solenoid Replacement Kit includes Solenoid Body,<br>Solenoid Enclosure and Solenoid Filter Plug                                                                                                                                |
| 8.                        | 3315018  | EBF-79-A   | Mounting Hardware Kit for Control Module<br>Assembly includes four (4) Anchor Nuts, four (4)<br>Toggle Nuts, four (4) Mounting Screws for Base<br>Plate, four (4) Flat Washers, four (4) Anchors, and<br>four (4) Metal Screws |
| _                         | 3315028  | EBF-1004-A | Solenoid Filter Replacement Kit (not shown) includes Filter Screen Assembly and O-ring                                                                                                                                         |
| _                         | 0315034  | EBF-50     | Control Module Replacement Gasket (two required)                                                                                                                                                                               |
| TRIM                      | PLATES   |            |                                                                                                                                                                                                                                |
| 9A.                       | 3365473  | ETF-662-A  | 4" (102 mm) Centerset Single-hole Trim Plate Kit (Standard)                                                                                                                                                                    |
| 9B.                       | 3365024  | ETF-510-A  | 8" (204 mm) Centerset Single-hole Trim Plate Kit (Optional)                                                                                                                                                                    |
| OPTIONAL MIXING VALVES    |          |            |                                                                                                                                                                                                                                |
| 10.                       | 3326009  | MIX-60-A   | Below Deck Mechanical Water Mixing<br>Valve (BDM Variation)                                                                                                                                                                    |
| 11.                       | 0326045  | MIX-135-A  | Below Deck Thermostatic Water Mixing<br>Valve (BDT Variation)                                                                                                                                                                  |

MIX-110-AA Optimix® Deck Mounted Water Mixing Valve

<sup>12.</sup> **3326018** MIX — = Not shown in illustration