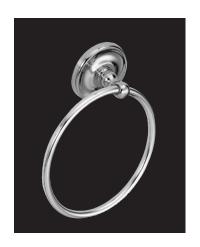

Parts Breakdown

## 67 Series Bath Accessories







**PF6751CP** 

## Parts for CP/BN/RB



| No. | Part Name      | Part No. | Raw Material   | Qty. |
|-----|----------------|----------|----------------|------|
| 1-1 | Plastic anchor | 291001   | ABS            | 2    |
| 1-2 | Wedge          | 293000   | Q235           | 1    |
| 1-3 | Screw          | 053022   | Q235           | 2    |
| 2   | Screw          | 292015   | Q235           | 1    |
| 3   | Flange         | 241172   | Zinc alloy     | 1    |
| 4   | Screw          | 053024   | Q235           | 1    |
| 5   | Post           | 240032   | Zinc alloy     | 1    |
| 6   | Rubber insert  | 255055   | PP             | 2    |
| 7   | Towel ring     | 252002   | Aluminum alloy | 1    |

## Warranty and Codes

Please call (888) 328-2383 for parts, service, and warranty. This product