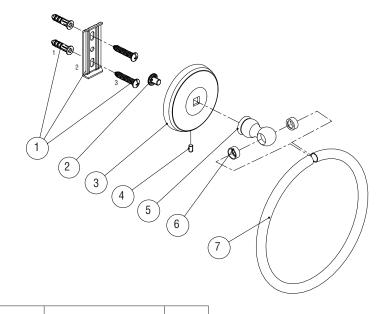

## Parts for CP/BN/RB

| No. | Part Name      | Part No. | Raw Material   | Qty. |
|-----|----------------|----------|----------------|------|
| 1-1 | Plastic anchor | 291001   | ABS            | 2    |
| 1-2 | Wedge          | 293000   | Q235           | 1    |
| 1-3 | Screw          | 053022   | Q235           | 2    |
| 2   | Screw          | 292015   | Q235           | 1    |
| 3   | Flange         | 241172   | Zinc alloy     | 1    |
| 4   | Screw          | 053024   | Q235           | 1    |
| 5   | Post           | 240032   | Zinc alloy     | 1    |
| 6   | Rubber insert  | 255055   | PP             | 2    |
| 7   | Towel ring     | 252002   | Aluminum alloy | 1    |