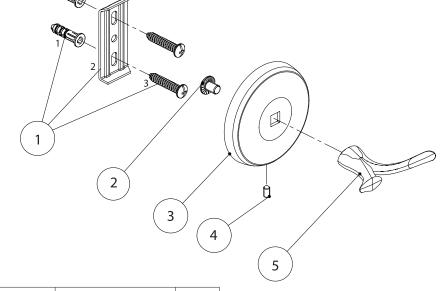

Parts Breakdown

## Parts for CP/BN/RB

| No. | Part Name      | Part No. | Raw Material | Qty. |
|-----|----------------|----------|--------------|------|
| 1-1 | Plastic anchor | 291001   | ABS          | 2    |
| 1-2 | Wedge          | 293000   | Q235         | 1    |
| 1-3 | Screw          | 053022   | Q235         | 2    |
| 2   | Screw          | 292015   | Q235         | 1    |
| 3   | Flange         | 241172   | Zinc alloy   | 1    |
| 4   | Screw          | 053024   | Q235         | 1    |
| 5   | Hook           | 253015   | Zinc alloy   | 1    |