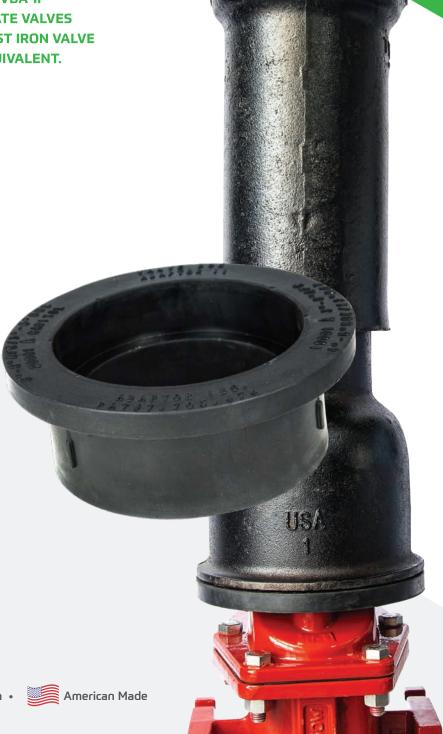

#### **VALVE BOX ADAPTOR II**

# **ADAPTOR**

OUR VALVE BOX ADAPTOR II PROTECTS THE EPOXY
COATING OF THE VALVE. MANUFACTURED FROM
RECYCLED "GREEN" RUBBER COMPOUND AND
CUSTOM-MOLDED FOR A PRECISE FIT, THE VBA-II
WORKS WITH ALL TYPES AND SIZES OF GATE VALVES
2" TO 16" AND CAN BE USED WITH 5 1/4" CAST IRON VALVE
BOXES AND 8" C-900 PVC PIPE OR THE EQUIVALENT.