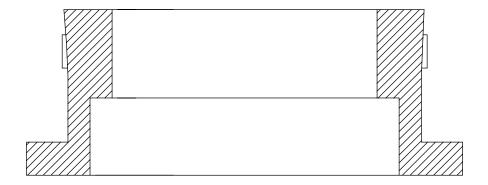

# **ADAPTOR**

OUR VALVE BOX ADAPTOR II PROTECTS THE EPOXY
COATING OF THE VALVE. MANUFACTURED FROM
RECYCLED "GREEN" RUBBER COMPOUND AND
CUSTOM-MOLDED FOR A PRECISE FIT, THE VBA-II
WORKS WITH ALL TYPES AND SIZES OF GATE VALVES
2" TO 16" AND CAN BE USED WITH 5 1/4" CAST IRON VALVE
BOXES AND 8" C-900 PVC PIPE OR THE EQUIVALENT.

### Advantages

- Eliminates settling and shifting of the valve box over the gate valve
- Allows proper keying of the valve
- Protects epoxy coating on valves
- Centers valve box over operating nut
- Helps prevent back fill from pushing up into the valve box