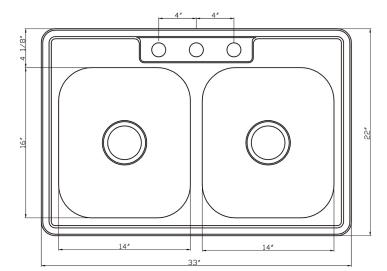

#### **Product Features**

- 20 gauge stainless steel
- Self-rimming
- Available with 3 or 4 faucet holes
- Sink clips included
- Overall size 33" X 22"
- Bowl size 14" X 16"

- Bowl depth:8"
- Drain diameter: 3-1/2"
- Minimum cabinet size: 36"
- Under spray coating and pads for sound deadening and insulation

#### \*All measurements are nominal.Please verify before actual installation.