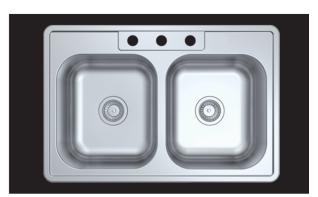

#### **Product Features**

- 20 gauge stainless steel
- Self-rimming
- Available with 3 or 4 faucet holes
- Sink clips included
- Overall size 33" X 22"
- Bowl size 14" X 16"

- Bowl depth:8"
- Drain diameter: 3-1/2"
- Minimum cabinet size: 36"
- Under spray coating and pads for sound deadening and insulation

#### **Model Numbers**

PFSR332283A 33X22 3H 8.0 20 GA 2B SS SINK PFSR332284A 33X22 4H 8.0 20 GA 2B SS SINK