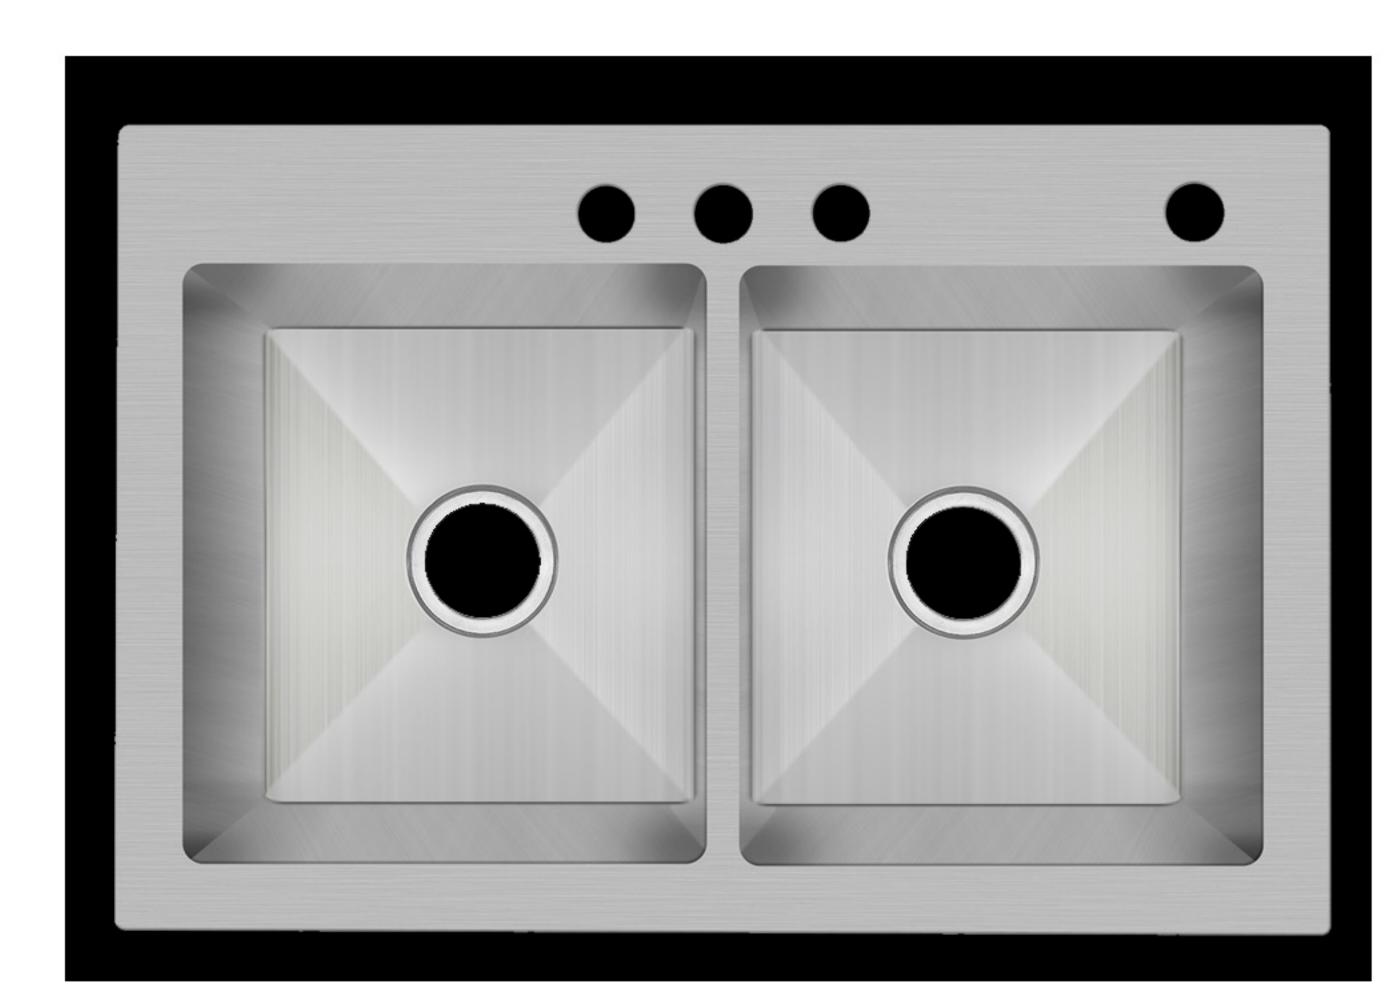

## Dual Mount Stainless Steel Sinks Sault Series

#### **Product Features**

- 18 gauge stainless steel
- Dual Mount
- Available with 1, 3 or 4 faucet holes
- Sink clips included
- Overall size: 33" x 22"
- Bowl size: 14" x 16"

- Bowl depth: 9"
- Drain diameter: 3-1/2"
- Under spray coating and pads for sound deadening and insulation

#### Model Numbers

Warranty and Codes

33" x 22" 1H 9.0 18GA 2B SS SINK PFDM2B332291 33" x 22" 3H 9.0 18GA 2B SS SINK PFDM2B332293 33" x 22" 4H 9.0 18GA 2B SS SINK PFDM2B332294

This PROFLO stainless steel sink carries a limited lifetime warranty. In an