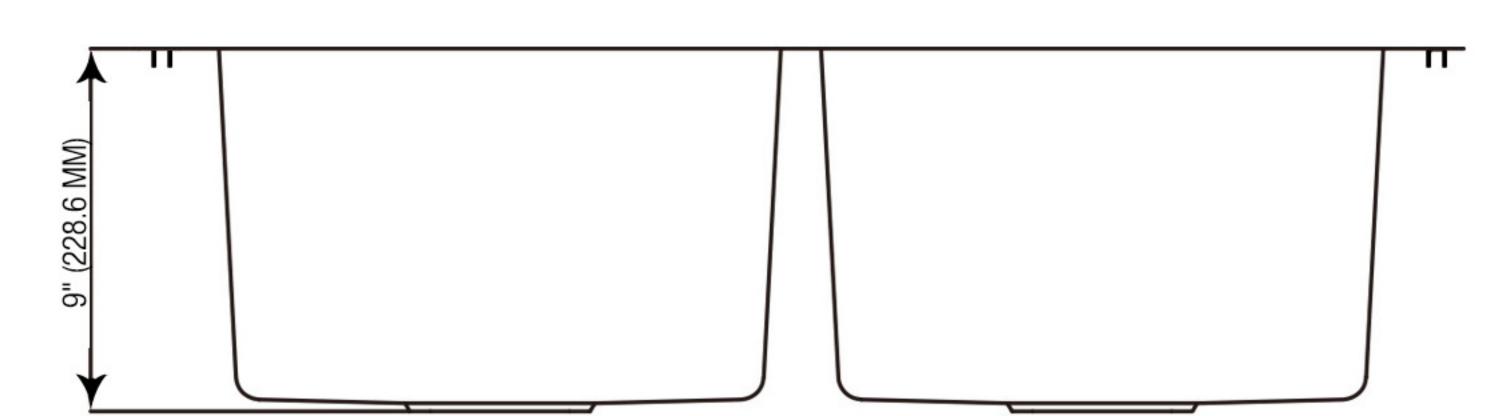

#### **Product Features**

- 18 gauge stainless steel
- Dual Mount
- Available with 1, 3 or 4 faucet holes
- Sink clips included
- Overall size: 33" x 22"
- Bowl size: 14" x 16"

- Bowl depth: 9"
- Drain diameter: 3-1/2"
- Under spray coating and pads for sound deadening and insulation

#### **Product Specifications**

33" (838.2 MM)

\*All measurements are nominal.Please verify before actual installation