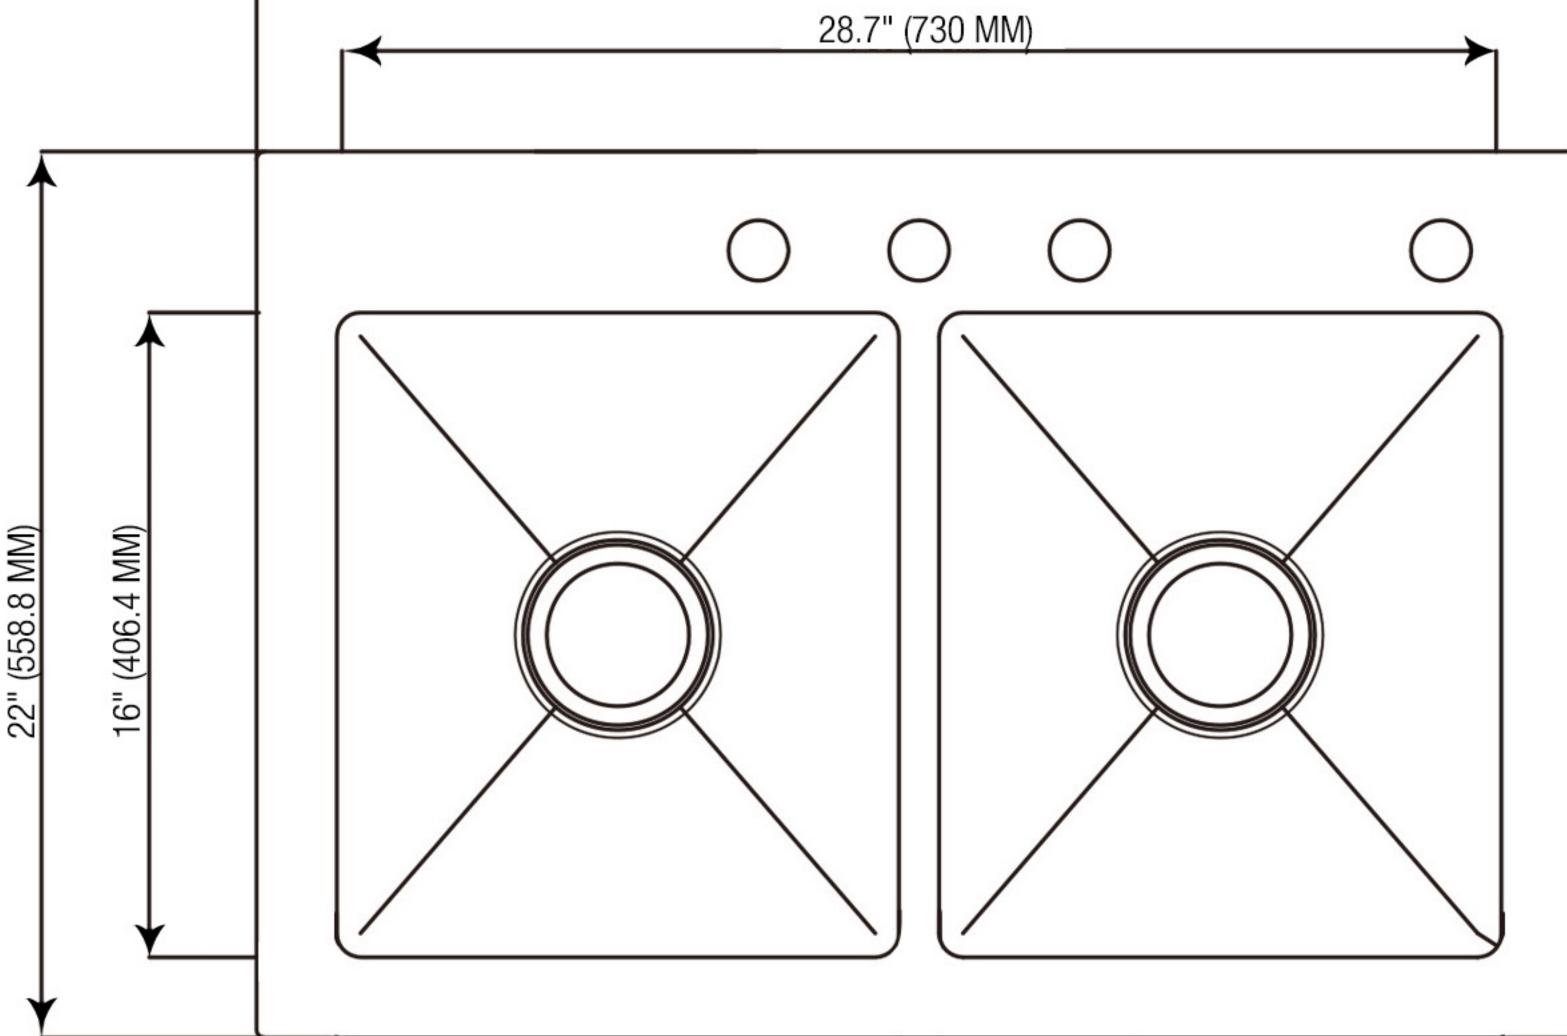

#### **Product Features**

- 18 gauge stainless steel
- Dual Mount
- Available with 1, 3 or 4 faucet holes
- Sink clips included
- Overall size: 33" x 22"
- Bowl size: 14" x 16"

- Bowl depth: 9"
- Drain diameter: 3-1/2"
- Under spray coating and pads for sound deadening and insulation

#### **Product Specifications**

33" (838.2 MM)

\*All measurements are nominal.Please verify before actual installation

# 22" (558.8 MM) 14" (355.6 MM) 14" (355.6 MM)