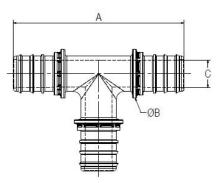

## **PRODUCT SUBMITTAL 1220**

Product: EVERLOC+<sup>™</sup> Polymer Straight Tees

01 August 2017 (supersedes 01 January 2017)

| Article No. | Nominal Size          | A            | В           | С           |
|-------------|-----------------------|--------------|-------------|-------------|
|             | in                    | in (mm)      | in (mm)     | in (mm)     |
| 104835-001  | 1/2 x 1/2 x 1/2       | 2.54 (64.6)  | 0.73 (18.5) | 0.41 (10.4) |
| 104836-001  | 3/4 x 3/4 x 3/4       | 3.47 (88.1)  | 1.02 (26.0) | 0.56 (14.3) |
| 104837-001  | 1 x 1 x 1             | 4.19 (106.4) | 1.24 (31.5) | 0.72 (18.3) |
| 104838-001  | 1 1/4 x 1 1/4 x 1 1/4 | 4.94 (125.5) | 1.52 (38.7) | 0.86 (21.9) |
| 104839-001  | 1 1/2 x 1 1/2 x 1 1/2 | 5.80 (147.2) | 1.88 (47.8) | 1.04 (26.5) |
| 104840-001  | 2 x 2 x 2             | 6.80 (172.7) | 2.44 (62.1) | 1.34 (34.0) |