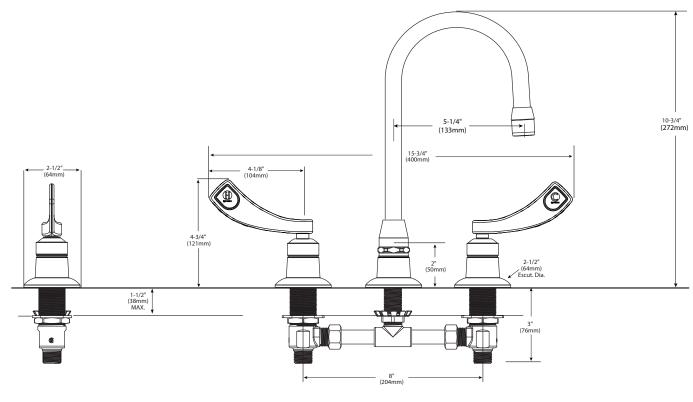

### Two-Handle Lavatory Faucet with Spout

Model: 8248

**NOTE**: Designed to be installed through 3 holes - 1" min. dia.

## **CRITICAL DIMENSIONS**

(DO NOT SCALE)