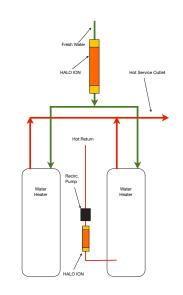

#### Commercial Water Heater - (w/Recirc, Loop)

HALO ION Installed on Cold Water Inlet & Hot Return