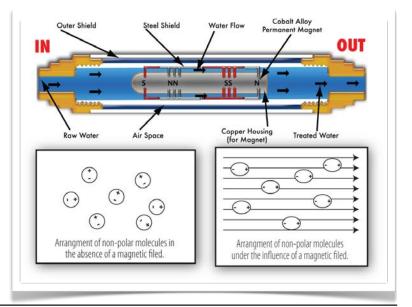

#### HALO ION: Explained

The HALO ION uses multi-reversing polarity permanant magnetic fileds to affect the "ionic charge identity" of the CaCo3 and MgCo3 so that they remain suspended in the water rather than precipitate out as hard water scale. This is the essence of the "conditioned effect" delivered by the HALO ION. The HALO ION conditioned effect lasts for about 36 hrs. on the cold side and 24 hrs. on the hot side.