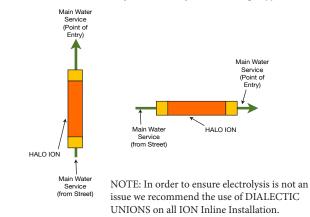

### **INSTALLATIONS OF THE** HALO ION INLINE

Each HALO ION is sized according to the max. flow rate at which it will condition the water effectively. The HALO ION does not restrict water flow.

When installed on a "once through" application the ION can be oriented either horizontally or vertical. However, on any recirculating application the ION must be installed vertically.

#### Main Line - Whole House Install

HALO ION can be installed vertically or horizontally in once through applications