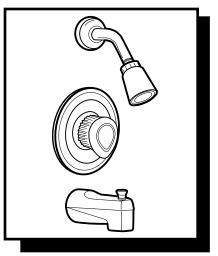

## DESCRIPTION

- Chrome plated metal construction
  - The tub spout is chrome plated ABS material, is a diverter type and is 1/2" cc slip-fit design

# Model: T183 (Bulk Packed 12 per carton)

NOTE: See reverse side for illustrated parts