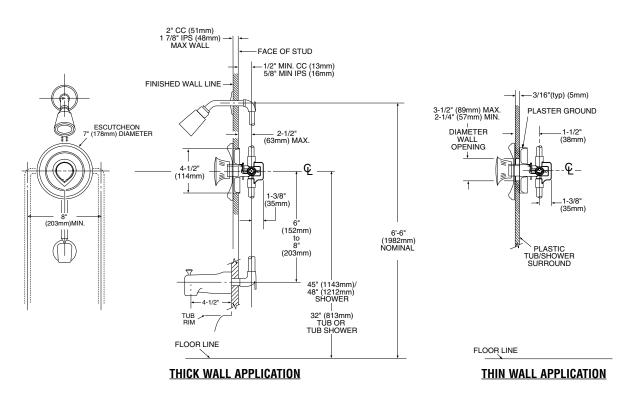

e limit stop to control maximum hot water temperature
- Pressure balancing mechanism maintains selected discharge temperature to ± 2°

## FLOW

Showerhead is limited to 2.5 gpm (9.5 L/min)

## CARTRIDGE

- 1222 cartridge design
- · Accommodates back to back installations
- Nonmetallic/nonferrous and stainless steel material
  STANDARDS
  - Third party certified by CSA to meet CSA B-125, ASME A112.18.1M and all applicable requirements referenced therein.

#### WARRANTY

- Lifetime limited warranty against leaks, drips and finish defects to the original consumer purchaser
- 5 year warranty if used in commercial installations



CHATEAU<sup>®</sup> POSI-TEMP<sup>®</sup> Single-Handle Tub/Shower Trim Kit

# Model: T183 (Bulk Packed 12 per carton)

NOTE: See reverse side for illustrated parts



# **CRITICAL DIMENSIONS**

(DO NOT SCALE)