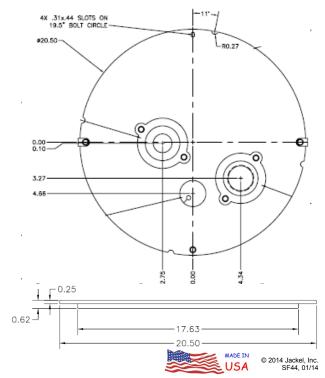

vides superior structural toughness and reliability.

The SF44 is available with 1-1/4", 1-1/2", 2" or 3" slip fit discharge flanges and 2" or 3" threaded vent flanges.

### **Specifications**

- Cover Material: Injection molded high density structural foam
- Fittings: Acrylonitrile butadiene styrene (ABS)
- Washers and Bolts: 301 Stainless Steel
- Structural Thickness: 5/8"

## Part Number: SF44

#### **Features and Benefits**

- For use on SF20 and SF22A basins
- Heavy duty structural foam injection molded construction
- Gas and radon tight
- Hole location provides maximum versatility
- Works with all submersible sump pumps
- Available with 1-1/4", 1-1/2", 2" or 3" slip fit discharge flanges and 2" or 3" threaded vent flanges
- 5/8" thick
- Available in .075" steel

#### **Dimensions**