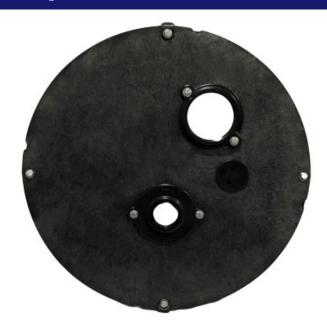

# **Sump Basin Cover**

The SF44 Sump Basin Cover is ideal for use with a submersible sump pump where a gas / radon tight sump basin seal is required.

The corrosion proof single piece cover is constructed of injection molded structural foam polyethylene and provides superior structural toughness and reliability.

The SF44 is available with 1-1/4", 1-1/2", 2" or 3" slip fit discharge flanges and 2" or 3" threaded vent flanges.

#### **Features and Benefits**

- For use on SF20 and SF22A basins
- Heavy duty structural foam injection molded construction
- Gas and radon tight
- Hole location provides maximum versatility
- Works with all submersible sump pumps
- Available with 1-1/4", 1-1/2", 2" or 3" slip fit discharge flanges and 2" or 3" threaded vent flanges
- 5/8" thick
- Available in .075" steel