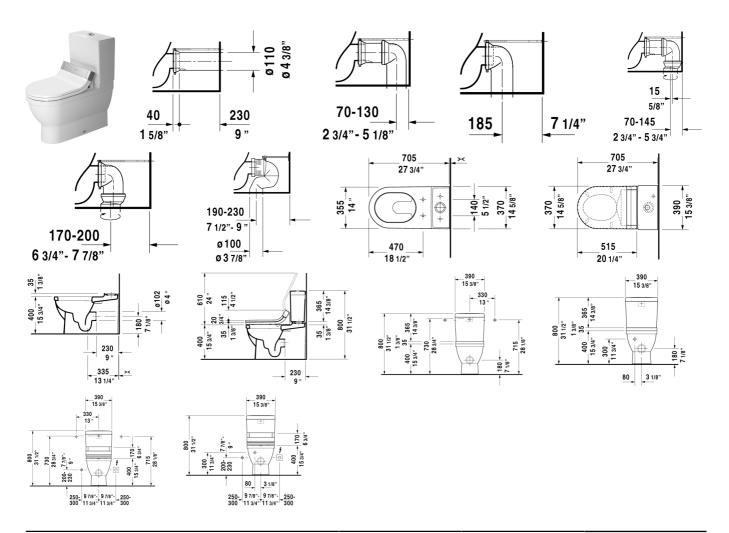

## Toilet close-coupled # 214109..00

Starck 3

| Toilet close-coupled                                                                                                                                                                                                                                                    | Dimension              | Weight    | Order number |
|-------------------------------------------------------------------------------------------------------------------------------------------------------------------------------------------------------------------------------------------------------------------------|------------------------|-----------|--------------|
| washdown model, (without cistern), Outlet for Vario connector set, for horizontal and vertical outlet, length adjustable from 70 - 210 mm, and vario connecting bend, vertical outlet from 200 - 240 mm, fixings included Additional information suitable for SensoWash |                        |           |              |
| Colors                                                                                                                                                                                                                                                                  |                        |           |              |
| 00 White Alpin                                                                                                                                                                                                                                                          |                        |           |              |
| Variant                                                                                                                                                                                                                                                                 |                        |           |              |
| Toilet close-coupled 0                                                                                                                                                                                                                                                  | 14 5/8" x 27 3/4" Inch | 75,600 lb | 21410900     |
| Accessories                                                                                                                                                                                                                                                             |                        |           |              |
| Cistern                                                                                                                                                                                                                                                                 | -                      | -         | 092000       |
| Cistern                                                                                                                                                                                                                                                                 | 15 3/8" x 7 1/4" Inch  | -         | 092010       |
| Toilet seat and cover                                                                                                                                                                                                                                                   | -                      | 4,400 lb  | 006332       |
| Toilet seat and cover                                                                                                                                                                                                                                                   | -                      | 4,400 lb  | 006339       |
| Vario connector set                                                                                                                                                                                                                                                     | -                      | 3,300 lb  | 001422       |