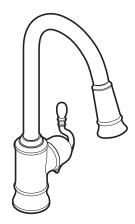

# **WOODMERE® Single Handle Single Hole Mount High Arc Pulldown Kitchen Faucet**

Models: S7208 series

NOTE: THIS FAUCET IS DESIGNED TO BE INSTALLED THRU 1 HOLE, 1-1/2" (38MM) MIN. DIA.

## **DESCRIPTION**

- Reflex™ pulldown system offers smooth operation, easy movement and secure docking
- Metal construction with various finishes identified by suffix
- High arc spout provides the height and reach to fill or clean large pots while the pulldown feature provides infinite maneuverability for cleaning or rinsing
- Single hole mounting
- Handle reversibility feature
- Wand with Hydrolock® quick connect system Pulldown spray with 68" braided hose
- Flexible supply lines with 3/8" compression fittings