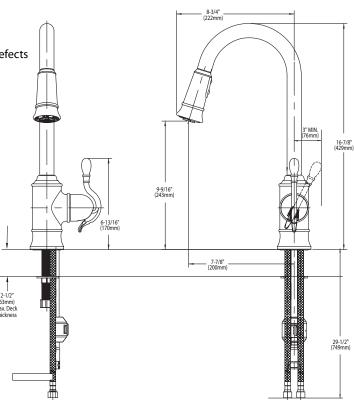

## CRITICAL DIMENSIONS

# **WOODMERE® Single Handle Single Hole Mount High Arc Pulldown Kitchen Faucet**

Models: S7208 series

NOTE: THIS FAUCET IS DESIGNED TO BE INSTALLED THRU 1 HOLE, 1-1/2" (38MM) MIN. DIA.