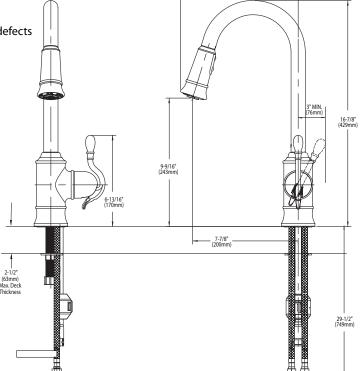

## CRITICAL DIMENSIONS

# **WOODMERE® Single Handle Single Hole Mount High Arc Pulldown Kitchen Faucet**

Models: S7208 series

NOTE: THIS FAUCET IS DESIGNED TO BE INSTALLED THRU 1 HOLE, 1-1/2" (38MM) MIN. DIA.