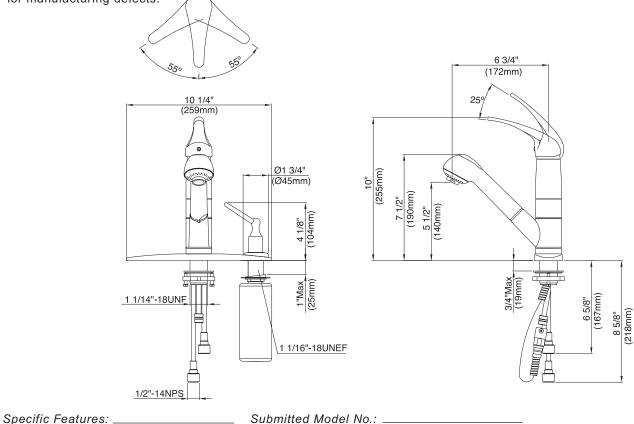

#### Description

- Single lever handle with 6 3/4" 2-function euro-style pull-out spout(spray,aerated stream)
- Single hole mount with optional 10" deck plate
- Matching brass soap/lotion dispenser