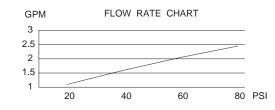

# **SPECIFICATIONS**

## SINGLE HANDLE KITCHEN FAUCET WITH PULL-OUT SPOUT

#### Description

- Single lever handle with 6 3/4" 2-function euro-style pull-out spout(spray,aerated stream)
- Single hole mount with optional 10" deck plate
- Matching brass soap/lotion dispenser

### Flow & Valving

See Chart

#### **Standards**

- ASME A112.18.1
- CSA B125
- NSF 61-9
- Listed IAPMO/UPC
- Energy policy act of 1992
- ADA Accessibility Guidelines for Buildings and Facilities - 4.27.4 Controls and Mechanisms 🔈
- State of Wisconsin Statutes & Administrative Code

#### Warranty

Danze faucets are covered by a manufacturer's limited "lifetime" warranty for manufacturing defects.



D455612 MELROSE™

Available Colors & Finish Chrome

Stainless Steel(SS)





Globe Union America Corp., 2 Territorial Court, Suite A,Bolingbrook,IL. 60440, USA