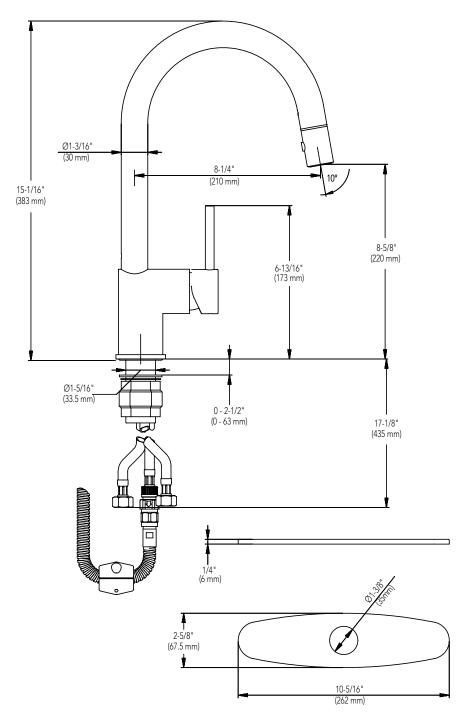

## SINGLE-HANDLE KITCHEN FAUCET WITH PULL-DOWN SPRAY

#### **Product Codes:**

MIRXCRA100CP (polished chrome) MIRXCRA100SS (stainless steel)

- Contemporary style with ergonomic pull-down hand spray
- Spout swivels 360 degrees
- Ceramic disc cartridge
- Solid brass construction
- 1.75 GPM flow (Cal Green Compliant)
- Extra long shank allows for thick counter installation
- Install as a single-hole mount or with deck plate
- 58" non-kink nylon pull-out hose
- Push-button control features locking spray pattern
- Installation, operating, and care and maintenance instructions included
- Limited lifetime warranty
- Meets ANSI: A112.18.1M
- NSF/ANSI Std. 61 compliant
- Complies with California Lead Plumbing Laws (AB 1953)
- cUPC/IAPMO listed
- ADA compliant
- Replacement cartridge available MIR280910000

# SINGLE-HANDLE KITCHEN FAUCET WITH PULL-DOWN SPRAY

### **Product Codes:**

MIRXCRA100CP (polished chrome) MIRXCRA100SS (stainless steel)