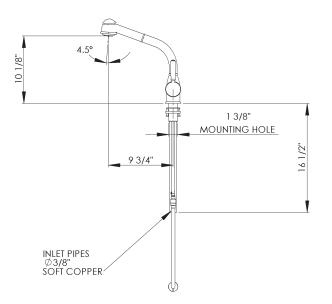

### FEATURES

- Ceramic disc cartridge
- Anti-scald device
- Hard water resistant soft touch elastomer spray face
- Dissimilar ceramic discs for smooth operation and long life
- Stainless steel coil & long-lasting chlorine resistant inner liner
- 1 3/8" cutout
- 3/8" copper tube supplies, requires compression connections (not supplied)
- 2 1/4" max. installation depth