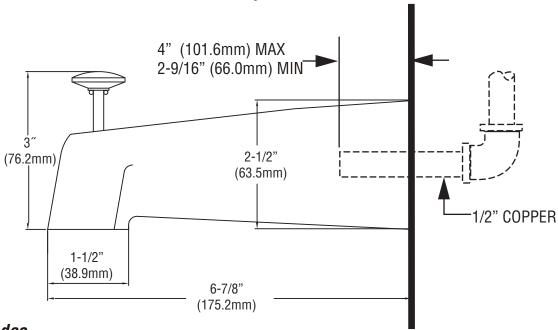

# PFTS32 Diverter Tub Spout



#### **Product Features**

- 7" extra long diverter tub spout
- Metal construction
- ½ CTS slip fit mount
- Pull up diverter
- For applications where an extra long spout is required
- · CSA us listed

### Model Numbers

PFTS32BN Brushed Nickel

PFTS32CP Chrome

PFTS320RB Oil Rubbed Bronze



PFTS32BN

## **Product Specification**



## Warranty and Codes

This PROFLO product carries a limited lifetime warranty in residential applications. Warranty is 5 years in commercial applications. This product come complete with installation, operating, care and maintenance instructions. This product meets ANSI: A112.18.1M / CSA: B125.1-11.