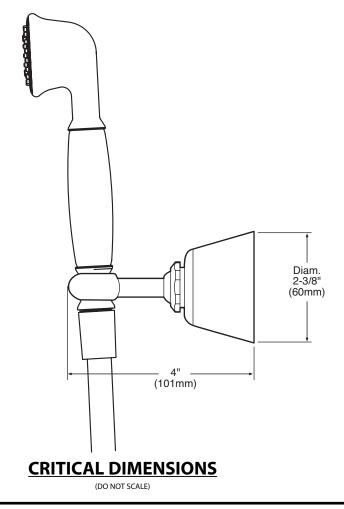

# MOEN

Buy it for looks. Buy it for life.®

### DESCRIPTION

- Various finishes identified by suffix
- Handshower
- 69" double interlock spiral hose (metal)
- Vacuum breaker
- Adjustable wall bracket

## OPERATION

- Single function
- Wall bracket rotates to adjust angle of handshower

#### FLOW

Designed to deliver 2.5 gpm (9.5 L/min) at 80 psi

#### **STANDARDS**

• Designed and manufactured to comply with the applicable requirements of CSA B-125.1, ASME A112.18.1 and ASSE 1014 and all applicable specifications referenced therein

#### WARRANTY

 Lifetime limited warranty against material or manufacturing defects



Models: 3861 series



# Specifications