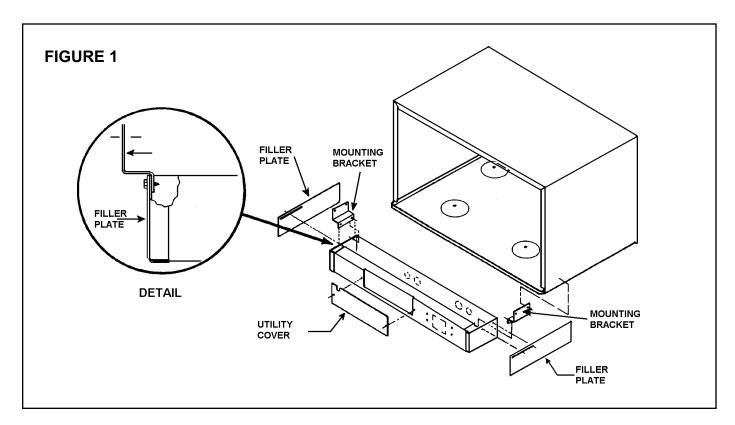

## **INSTALLATION INSTRUCTIONS**

- **STEP 1.** Attach left and right side template to WSC sleeve as indicated. Drill two 9/64" diameter holes in both sides. Remove templates.
- **STEP 2.** Attach mounting brackets to sides of subbase and filler plate with four 3/8" phillips screws as shown in Figure 1. Do not tighten.

- STEP 3. Attach subbase mounting brackets to holes in sleeve from Step 1 with four 1/4" phillips screws.
- STEP 4. Determine correct distance from inside wall to front of subbase. Slide filler plates to correct distance and tighten screws. NOTE: For shorter distances, back of filler plate may be cut to size.
- **STEP 5.** Insert wall sleeve and subbase assembly into wall opening as described in instructions provided with wall sleeve.
- **STEP 6.** Level subbase flush with floor by adjusting leveling screws at each end of subbase.
- **STEP 7.** After installing chassis into the sleeve, (per unit installation instructions), remove utility cover and route power cord to field-supplied receptacle if so desired. Replace utility cover.