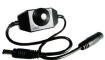

#### STDC-IL-DIM

In-Line Knob Dimmer Switch

Available in White or Black Finish