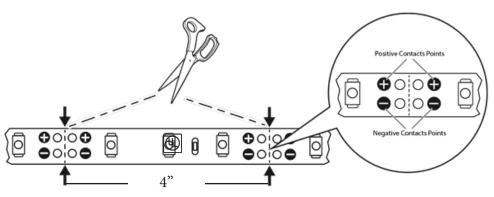

# **LED Standard 24V Flexible Tape Light**

- Durable and Bright LED
- Energy Efficient and Easy Installation
- Separates Every 12" via Pre-installed Modular Connectors
- Cuttable every 4" at the Cut Line & Linkable

# Description

With many uses and applications, the 24V Standard LED Ribbon Tape is one of the most popular product in the display lighting industry. Step 1 Dezigns is offering the LED ribbon tape in 3 color temperatures and 4 color options. The Modular ribbon tape separates every 12" via installed molded plugs and is sold in 12" and cuttable every 4". Great for showcases, displays & back-lighting.