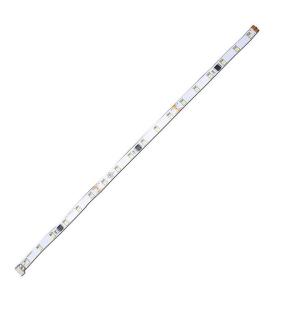

# **LED Standard 24V Flexible Tape Light**

- Durable and Bright LED
- Energy Efficient and Easy Installation
- Separates Every 12" via Pre-installed Modular Connectors
- Cuttable every 4" at the Cut Line & Linkable

# Description

With many uses and applications, the 24V Standard LED Ribbon Tape is one of the most popular product in the display lighting industry. Step 1 Dezigns is offering the LED ribbon tape in 3 color temperatures and 4 color options. The Modular ribbon tape separates every 12" via installed molded plugs and is sold in 12" and cuttable every 4". Great for showcases, displays & back-lighting.