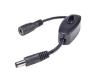

#### **STVOFLSWC**

LED Flexible Tape Light In-Line Power Switch

Easily power on/off 24V LED Tape with this in line switch.