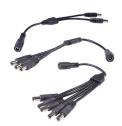

## STVOFLYCON

LED Flexible Tape Light Y-Connector DC Power Feed

Simply plug 2, 3, or 5 way Y Connector in the male end of your power supply to the female ends of the Y-Connector Power Feed.