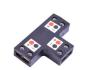

### STVOFLTX

24V LED Flexible Tape Light X-Connector

- Can be modified to use as an X or T Connector (field cuttable)
- 1x Female and 3x Male