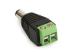

#### STVOFLCON

24V LED Flexible Tape Light Hardwire **Power Feed** 

Length: 24"