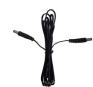

#### **STVOFLCONDC**

24V LED Flexible Tape Light DC Power Feed

Length: 24"

#### STVOFLCON

24V LED Flexible Tape Light Hardwire **Power Feed** 

Length: 24"