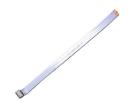

# Description

With many uses and applications, the 24V Standard LED Ribbon Tape is one of the most popular product in the display lighting industry. Step 1 Dezigns is offering the LED ribbon tape in 3 color temperatures and 4 color options. The Modular ribbon tape separates every 12" via installed molded plugs and is sold in 12" and cuttable every 4". Great for showcases, displays & back-lighting.

# **Specifics**

Wattage: 1.8w per ft.
Voltage: 24v DC
# of Diodes: 18 per ft.

**Color Temp.:** 6000k Cool White,

4100k Natural White, 3000k Warm White,

Red, Green, Blue, or Amber

Brightness: 125 Lumen per ft.

Beam Angle: 120°

**Size:** 12" per section x 5/16" W x 1/16" H

Dimmable: Yes, with Dimmable Driver
Lifespan: ± 30,000 - 50,000 hours
Installation: Adhesive Back Tape

Power Supply: 24v DC Driver

**Environment:** Indoor Dry Location