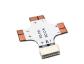

### STVOFLTX

24V LED Flexible Tape Light X-Connector

- Can be modified to use as an X or T Connector (field cuttable)
- 1x Female and 3x Male