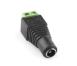

#### STDC-DC-ADPF

Female DC Hardwire Adapter Plug

Available in 2.1mm or 2.5mm

#### STDC-DC-ADPM

Male DC Hardwire Adaptor Plug

Available in 2.1mm or 2.5mm