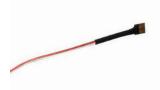

#### **STVOFLCONDC**

24V LED Flexible Tape Light DC Power Feed

Length: 24"

#### STVOFLCON

24V LED Flexible Tape Light Hardwire **Power Feed** 

Length: 24"