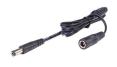

#### **STVOFLCONDC**

Male - Female DC Extension Cable

- 2.1 mm Male-Female DC
- Lengths: Available in 3', 8', or 10'