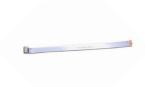

# Description

With many uses and applications, the 24V Standard LED Ribbon Tape is one of the most popular product in the display lighting industry. Step 1 Dezigns is offering the LED ribbon tape in 3 color temperatures and 4 color options. The Modular ribbon tape separates every 12" via installed molded plugs and is sold in 12" and cuttable every 4". Great for showcases, displays & back-lighting.

# **Specifics**

Wattage: 1.8w per ft.
Voltage: 24v DC
# of Diodes: 18 per ft.

**Color Temp.:** 6000k Cool White,

4100k Natural White, 3000k Warm White,

Red, Green, Blue, or Amber

Brightness: 125 Lumen per ft.

Beam Angle: 120°

**Size:** 12" per section x 5/16" W x 1/16" H

Dimmable: Yes, with Dimmable Driver
Lifespan: ± 30,000 - 50,000 hours
Installation: Adhesive Back Tape

Power Supply: 24v DC Driver

**Environment:** Indoor Dry Location